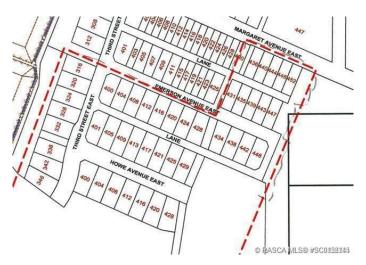

# \$43,500 - 436 Margaret Avenue E, Duchess

MLS® #SC0158145

# **Community Information**

Address 436 Margaret Avenue E

Subdivision N/A

City Duchess

County Newell, County of

Province Alberta
Postal Code T0J 0Z0

#### **Exterior**

Lot Description Cleared, Level, Standard Shaped Lot

Roof None
Construction None
Foundation None