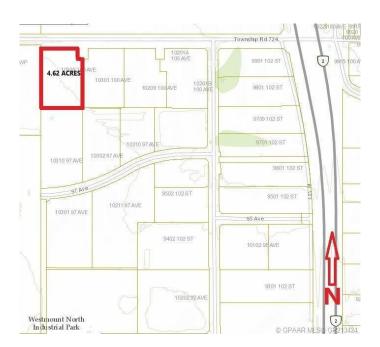

### \$1,108,800

0 Bedroom, 0.00 Bathroom, Land on 4.62 Acres

N/A, Clairmont, Alberta

4.62 ACRE industrial Lot Located on the south side of 100 Ave in Clairmont. Great access and exposure to HWY2 North. Zoned RM-4 - HIGHWAY INDUSTRIAL.

## **Community Information**

Address 10309 100 Avenue

Subdivision N/A

City Clairmont

County Grande Prairie No. 1, County or

Province Alberta
Postal Code T0H 0W0