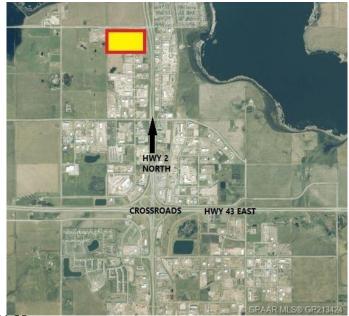

### \$1,108,800

0 Bedroom, 0.00 Bathroom, Land on 4.62 Acres

N/A, Clairmont, Alberta

4.62 ACRE industrial Lot Located on the south side of 100 Ave in Clairmont. Great access and exposure to HWY2 North. Zoned RM-4 - HIGHWAY INDUSTRIAL.

## **Community Information**

Address 10309 100 Avenue

Subdivision N/A

City Clairmont

County Grande Prairie No. 1, County or

Province Alberta
Postal Code T0H 0W0