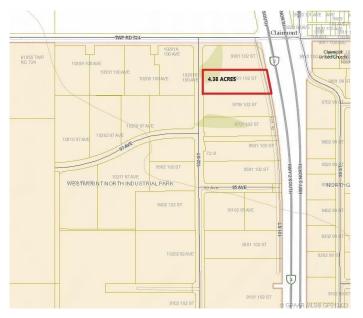

#### \$1,971,000

0 Bedroom, 0.00 Bathroom, Land on 4.38 Acres

N/A, Clairmont, Alberta

4.38 Acres of Industrial Commercial Land located with exposure to HWY2 North. This lot is Zoned RM-4 Highway Industrial and is located adjacent to the New CO-OP Cardlock Station.

#### **Community Information**

| Address     | 9801 102 Street                 |
|-------------|---------------------------------|
| Subdivision | N/A                             |
| City        | Clairmont                       |
| County      | Grande Prairie No. 1, County of |
| Province    | Alberta                         |
| Postal Code | TOH OWO                         |

#### **Additional Information**

| Date Listed    | December 18th, 2019 |
|----------------|---------------------|
| Days on Market | 1950                |
| Zoning         | RM-4                |