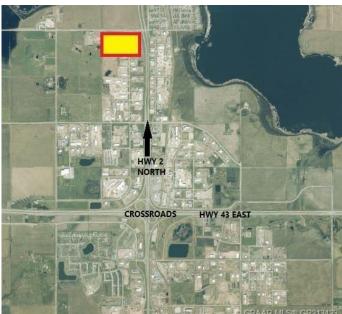

#### \$1,971,000

0 Bedroom, 0.00 Bathroom, Land on 4.38 Acres

N/A, Clairmont, Alberta

4.38 Acres of Industrial Commercial Land located with exposure to HWY2 North. This lot is Zoned RM-4 Highway Industrial and is located adjacent to the New CO-OP Cardlock Station.