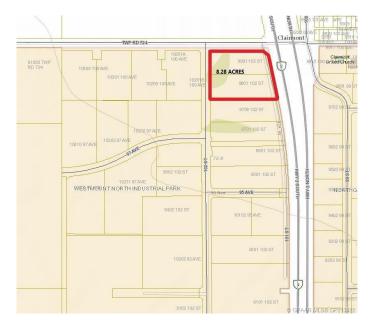

#### \$3,993,000

0 Bedroom, 0.00 Bathroom, Land on 8.28 Acres

N/A, Clairmont, Alberta

8.28 Acres with direct exposure to the Highway [HWY 2 North]. This lot is Zoned RM-4 - HIGHWAY INDUSTRIAL. Located Directly beside the New Co-OP Card Lock Station.