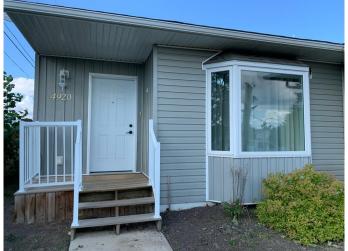

## \$600,000

2 Bedroom, 1.00 Bathroom, 3,690 sqft Multi-Family on 0.00 Acres

N/A, Grimshaw, Alberta

Investor Alert... This fourplex in Grimshaw is for sale. All 4 units have tenants. The Two outside units have a single attached garage, 1 bedroom, den, 1 full bath, and modern kitchen with open concept living room. The inside units have no garages, 2 bedrooms, larger outdoor yard space, 2 full baths, modern kitchen with open concept living area. This building is registered as a bare land condominium, and currently all four units are owned by the builder and rented out. Rent is \$1100.00 per month plus power, gas, telephone, television, tenants insurance and internet. Currently the Owner/Condo Corporation mows the grass, removes snow, garbage and pays water and sewer. All four units are rented and typically suit a senior tenant or couple. Call today to see this immaculate building. Great Location close to downtown so very convenient for tenants. This is the perfect senior option. Virtual tour of the 3rd unit (2nd form the East end) is now available. See the media section to view!