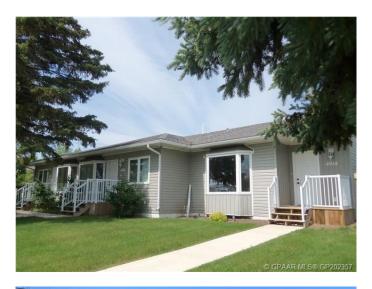

# \$600,000 - 4920 52 Avenue, Grimshaw

MLS® #GP202357

## \$600,000

2 Bedroom, 1.00 Bathroom, 3,690 sqft Multi-Family on 0.00 Acres

N/A, Grimshaw, Alberta

Investor Alert... This fourplex in Grimshaw is for sale. All 4 units have tenants. The Two outside units have a single attached garage, 1 bedroom, den, 1 full bath, and modern kitchen with open concept living room. The inside units have no garages, 2 bedrooms, larger outdoor yard space, 2 full baths, modern kitchen with open concept living area. This building is registered as a bare land condominium, and currently all four units are owned by the builder and rented out. Rent is \$1100.00 per month plus power, gas, telephone, television, tenants insurance and internet. Currently the Owner/Condo Corporation mows the grass, removes snow, garbage and pays water and sewer. All four units are rented and typically suit a senior tenant or couple. Call today to see this immaculate building. Great Location close to downtown so very convenient for tenants. This is the perfect senior option. Virtual tour of the 3rd unit (2nd form the East end) is now available. See the media section to view!