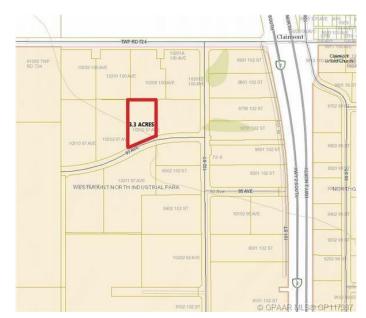

# \$858,000 - 10210 97 Avenue, Clairmont

MLS® #GP117387

## \$858,000

0 Bedroom, 0.00 Bathroom, Land on 3.30 Acres

N/A, Clairmont, Alberta

3.3 ACRE Parcel is the perfect size for your new Facility. Located in Clairmont's WESTMOUNT NORTH INDUSTRIAL PARK with Lots of great neighbors. Zoned RM-2

# **Community Information**

Address 10210 97 Avenue

Subdivision N/A

City Clairmont

County Grande Prairie No. 1, County of

Province Alberta

Postal Code T0H 0W0