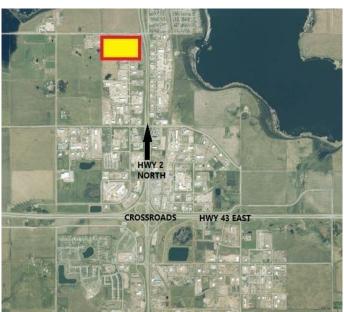

# \$858,000 - 10210 97 Avenue, Clairmont

MLS® #GP117387

## \$858,000

0 Bedroom, 0.00 Bathroom, Land on 3.30 Acres

N/A, Clairmont, Alberta

3.3 ACRE Parcel is the perfect size for your new Facility. Located in Clairmont's WESTMOUNT NORTH INDUSTRIAL PARK with Lots of great neighbors. Zoned RM-2

# **Community Information**

Address 10210 97 Avenue

Subdivision N/A

City Clairmont

County Grande Prairie No. 1, County of

Province Alberta

Postal Code T0H 0W0