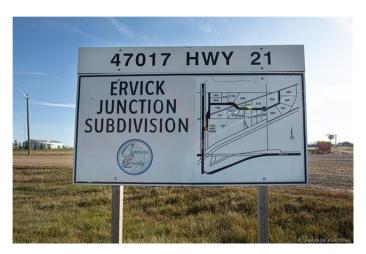

#### \$98,000

0 Bedroom, 0.00 Bathroom, Commercial on 4.47 Acres

Ervick Industrial, Rural Camrose County, Alberta

4.47 Acres of Industrial Land just West of Camrose within the Ervick Industrial Subdivision. The Ervick Rural Industrial Subdivision is strategically located with "affordable― rural industrial lots within:-1 hour to the City of Edmonton-45 minutes to the Edmonton International Airport-40 minutes to the Nisku Industrial Park-5 minutes to the City of Camrose (steel pipe mill, pipe coating plants, agricultural service industries)

## **Community Information**

Address 25, 47017 Highway 21

Subdivision Ervick Industrial

City Rural Camrose County

County Camrose County

Province Alberta
Postal Code T4V 2M9