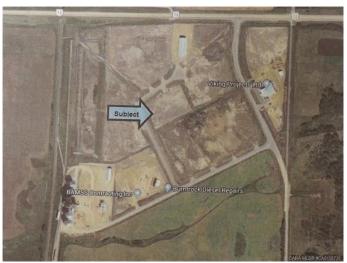

#### \$578,120

0 Bedroom, 0.00 Bathroom, Commercial on 3.88 Acres

Iron Rail Business Park, Rural Lacombe County, Alberta

3.88 acres of pre-graded, ready for pit run and gravel, industrial/commercial land located just East of Lacombe on Highway #12 at the Iron Rail Business Park. Considerable work (by an experienced road builder) has been done to prepare this particular lot for pit run and gravel. The lot was stripped to clay before it was expertly shaped and compacted. The approach was widened as well and the finishing started with fabric and pit run. It is ready for immediate construction. Underground natural gas and power can be found at the property line. There are no road bans in effect in the Iron Rail Business Park. The I-BI (Business Industrial District) zoning

#### **Exterior**

Lot Description Irregular Lot