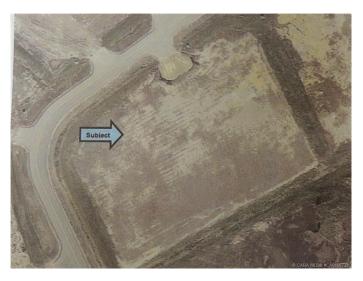

#### \$578,120

0 Bedroom, 0.00 Bathroom, Commercial on 3.88 Acres

Iron Rail Business Park, Rural Lacombe County, Alberta

3.88 acres of pre-graded, ready for pit run and gravel, industrial/commercial land located just East of Lacombe on Highway #12 at the Iron Rail Business Park. Considerable work (by an experienced road builder) has been done to prepare this particular lot for pit run and gravel. The lot was stripped to clay before it was expertly shaped and compacted. The approach was widened as well and the finishing started with fabric and pit run. It is ready for immediate construction. Underground natural gas and power can be found at the property line. There are no road bans in effect in the Iron Rail Business Park. The I-BI (Business Industrial District) zoning

#### **Exterior**

Lot Description Irregular Lot