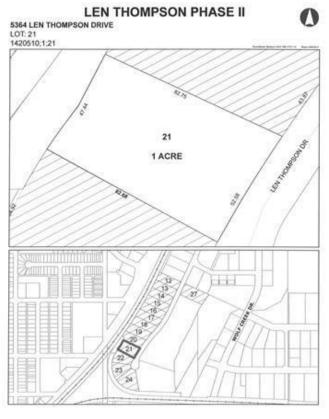

# \$225,000 - 5364 Len Thompson Drive, Lacombe

MLS® #CA0131975

### \$225,000

0 Bedroom, 0.00 Bathroom, Commercial on 1.00 Acres

Wolf Creek Industrial Park, Lacombe, Alberta

Len Thompson Industrial Park. New 15 acre industrial park strategically located in the heart of Lacombe's industrial area and will soon be home to Lacombe's new Public Works shop and yard site. Features highway exposure, access and visibility. Conveniently located next to major regional highways. Lots are zoned light industrial which provides for a large variety of permitted and discretionary uses. Subdivision is paved, shovel ready with street lights and services to lot. Currently lots are 1 to 1.5 acres in size but if you need to amalgamate 1 or more lots to make your business plan work that is easy to do. Come take a look at the City of Lacombe and its newest industrial subdivision where your business needs will be met and thrive for years to come. Note the City is also willing to look at selling a separate 7 to 10 acre parcel.

# **Community Information**

Address 5364 Len Thompson Drive

Wolf Creek Industrial Park Subdivision

City Lacombe County Lacombe Province Alberta

Postal Code T4L 2H3