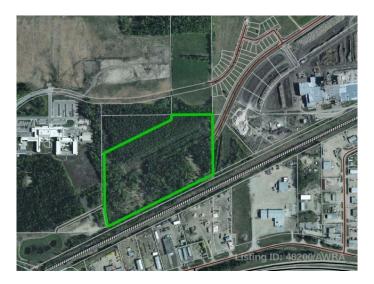

#### \$475,000

0 Bedroom, 0.00 Bathroom, Land on 30.05 Acres

N/A, Edson, Alberta

Fantastic opportunity to own approximately 30 acres in town limits. Strategically located in the east end of Edson between the new Edson hospital and the Weyerhaeuser mill. The property is currently zoned Urban Reserve but with rezoning and Town approval the development possibilities are endless!