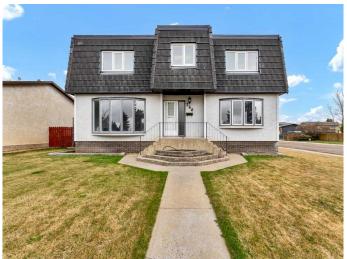

# \$624,900 - 246 Carry Drive Se, Medicine Hat

MLS® #A2213842

## \$624,900

4 Bedroom, 4.00 Bathroom, 2,482 sqft Residential on 0.15 Acres

Southview-Park Meadows, Medicine Hat, Alberta

Step inside this splendid 4-bedroom family residence and experience the epitome of spacious living in a tranquil neighbourhood, perfect for those in need of a generously sized home. Boasting an impressive 2482 square feet over two storeys, this home is tailor-made for a bustling family life or those who simply crave room to breathe.

Outside, the new deck is an idyllic spot for summer evening relaxation, while the double-car garage and extensive parking space cater to all your vehicular needs. This home is not just a dwelling, but a haven for making lasting memories.