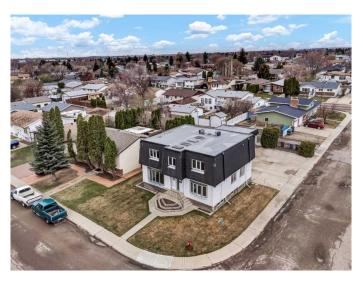

# \$624,900 - 246 Carry Drive Se, Medicine Hat

MLS® #A2213842

## \$624,900

4 Bedroom, 4.00 Bathroom, 2,482 sqft Residential on 0.15 Acres

Southview-Park Meadows, Medicine Hat, Alberta

Step inside this splendid 4-bedroom family residence and experience the epitome of spacious living in a tranquil neighbourhood, perfect for those in need of a generously sized home. Boasting an impressive 2482 square feet over two storeys, this home is tailor-made for a bustling family life or those who simply crave room to breathe.

Outside, the new deck is an idyllic spot for summer evening relaxation, while the double-car garage and extensive parking space cater to all your vehicular needs. This home is not just a dwelling, but a haven for making lasting memories.