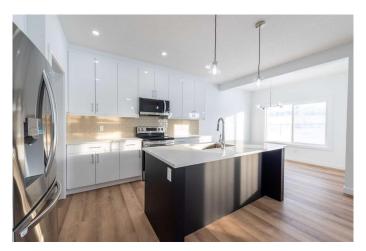

to make your own. Step inside to discover a floor plan designed with an open concept ideal for family get-togethers and entertaining. The spacious

kitchen features elegant quartz surfaces, premium cabinets, and a functional island that seamlessly connects with the dining and living areas. LVP