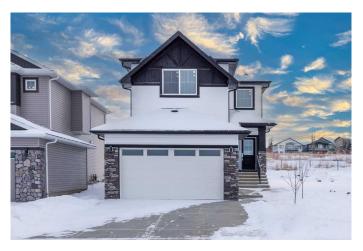

# \$629,990 - 160 Lakewood Circle, Strathmore

MLS® #A2213315

# \$629,990

3 Bedroom, 3.00 Bathroom, 1,906 sqft Residential on 0.09 Acres

Lakewood Meadows, Strathmore, Alberta

Welcome to 160 Lakewood Circle, a striking newly built two-story home in the scenic Lakewood of Strathmore. This house is ready for immediate occupancy! Spanning over 1,900 sq. ft. of thoughtfully designed living area, this modern treasure serves as the perfect home