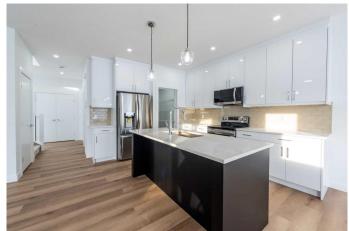

to make your own. Step inside to discover a floor plan designed with an open concept ideal for family get-togethers and entertaining. The spacious

kitchen features elegant quartz surfaces, premium cabinets, and a functional island that seamlessly connects with the dining and living areas. LVP