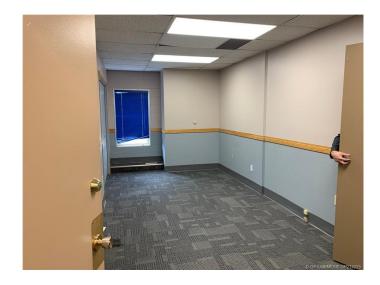

### \$499

0 Bedroom, 0.00 Bathroom, Commercial on 0.01 Acres

NONE, Grande Prairie, Alberta

Located in the Macro Centre building near the Prairie Mall. 400 sq. ft. of office space with exterior window allowing natural light. Priced at \$499.00/month includes utilities and WIFI + GST. Includes the use of kitchen, common board-room and common restrooms. Ample parking plus building is located on a high traffic corner for great exposure for your business. UTILITIES: Included AVAILABLE: Immediately CALL TODAY TO BOOK YOUR SHOWING