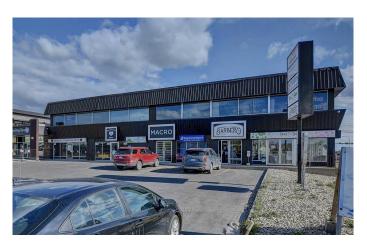

### \$499

0 Bedroom, 0.00 Bathroom, Commercial on 0.01 Acres

NONE, Grande Prairie, Alberta

Located in the Macro Centre building near the Prairie Mall. 400 sq. ft. of office space with exterior window allowing natural light. Priced at \$499.00/month includes utilities and WIFI + GST. Includes the use of kitchen, common board-room and common restrooms. Ample parking plus building is located on a high traffic corner for great exposure for your business. UTILITIES: Included AVAILABLE: Immediately CALL TODAY TO BOOK YOUR SHOWING