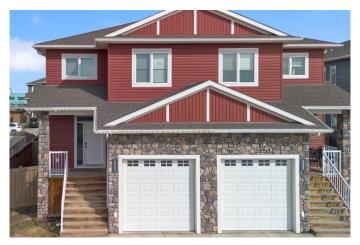

## \$369,900

3 Bedroom, 3.00 Bathroom, 1,472 sqft Residential on 0.05 Acres

Whispering Ridge, Rural Grande Prairie No. 1, County of, Alberta

Your time to own in one of Grande Prairie's most sought after subdivisions has arrived! Welcome to your affordable, executive two story unit situated on a quiet, no through traffic street with a ton of additional parking. Just steps away from a K-8 school situated within the master planned community of Whispering Ridge. Access to several playgrounds, walking and bike trails throughout the neighbourhood offer a friendly and active lifestyle for you and yours. This low maintenance, NO HOA fees home is an excellent starter, downsize or right sized property. With rental rates commanding over \$2000 per month in these units, and the added benefit of low county taxes, this is surely a great property to add to your real estate portfolio. Upon entry you will notice a spacious entrance with large closet, 2 piece powder room and an open-floor concept seamlessly connecting your kitchen, living and dining area. The kitchen offers quartz countertops, a large island allowing for additional seating and a walk in, corner pantry. The dark stained island offers a rich contrast to the bright white cabinets throughout the rest of the kitchen, keeping the main floor bright and airy. Heading upstairs to the second level you have a full 4 piece bathroom, laundry room, 2 good sized bedrooms and the primary suite. The expansive primary bedroom features a large

walk in closet with wood shelving and a dual vanity in the ensuite, offering additional storage as nice sized walk in shower. Outside you have your own 12x24 attached single car garage as well as a low maintenance side yard that is fenced. With a price point below Grande Prairie's average home sale price, this property won't last long. Connect with your preferred agent to set up a viewing today!