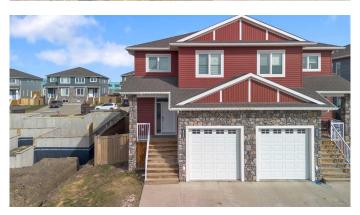

## \$369,900

3 Bedroom, 3.00 Bathroom, 1,472 sqft Residential on 0.05 Acres

Whispering Ridge, Rural Grande Prairie No. 1, County of, Alberta

Your time to own in one of Grande Prairie's most sought after subdivisions has arrived! Welcome to your affordable, executive two story unit situated on a quiet, no through traffic street with a ton of additional parking. Just steps away from a K-8 school situated within the master planned community of Whispering Ridge. Access to several playgrounds, walking and bike trails throughout the neighbourhood offer a friendly and active lifestyle for you and yours. This low maintenance, NO HOA fees home is an excellent starter, downsize or right sized property. With rental rates commanding over \$2000 per month in these units, and the added benefit of low county taxes, this is surely a great property to add to your real estate portfolio. Upon entry you will notice a spacious entrance with large closet, 2 piece powder room and an open-floor concept seamlessly connecting your kitchen, living and dining area. The kitchen offers quartz countertops, a large island allowing for additional seating and a walk in, corner pantry. The dark stained island offers a rich contrast to the bright white cabinets throughout the rest of the kitchen, keeping the main floor bright and airy. Heading upstairs to the second level you have a full 4 piece bathroom, laundry room, 2 good sized bedrooms and the primary suite. The expansive primary bedroom features a large

walk in closet with wood shelving and a dual vanity in the ensuite, offering additional storage as nice sized walk in shower. Outside you have your own 12x24 attached single car garage as well as a low maintenance side yard that is fenced. With a price point below Grande Prairie's average home sale price, this property won't last long. Connect with your preferred agent to set up a viewing today!