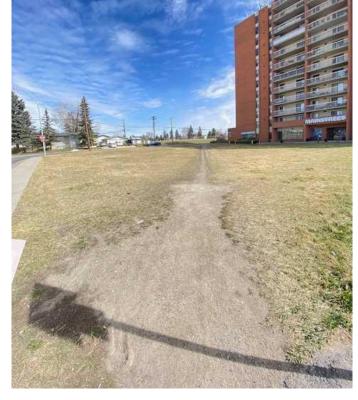

### \$1,900,000

0 Bedroom, 0.00 Bathroom, Land on 0.40 Acres

Albert Park/Radisson Heights, Calgary, Alberta

The Development Site on the corner of Radison Drive SE and 16 Ave. SE. 17,438 Sq.Ft. Mu-1 Zoning very close to downtown Calgary and across the street from a large Co-Op shopping centre.

#### **Essential Information**

MLS® # A2213170 Price \$1,900,000

Bathrooms 0.00 Acres 0.40 Type Land

Sub-Type Commercial Land

Status Active

#### **Additional Information**

Date Listed April 18th, 2025

Days on Market 2

Zoning MU-1