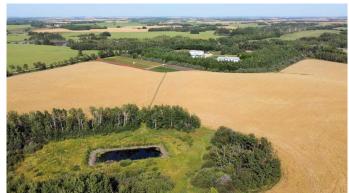

#### \$975,000

0 Bedroom, 0.00 Bathroom, Land on 146.00 Acres

NONE, Rural Camrose County, Alberta

146 acre of agriculture crop land. Located 21 miles east of Ponoka or 8 miles NW of Bashaw. Excellent land with 130+- cultivated acres. There is one active surface lease at approx. \$2,500 annual income. There is also a dugout. This parcel is in the process of being subdivided, can be purchased with additional 10 acres and residence (see MLS #A2194903). Possession date dependent on negotiations with current tenant.