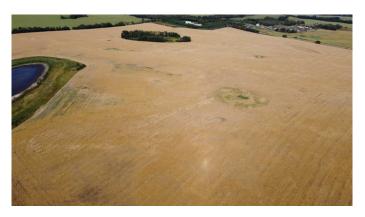

#### \$975,000

0 Bedroom, 0.00 Bathroom, Land on 146.00 Acres

NONE, Rural Camrose County, Alberta

146 acre of agriculture crop land. Located 21 miles east of Ponoka or 8 miles NW of Bashaw. Excellent land with 130+- cultivated acres. There is one active surface lease at approx. \$2,500 annual income. There is also a dugout. This parcel is in the process of being subdivided, can be purchased with additional 10 acres and residence (see MLS #A2194903). Possession date dependent on negotiations with current tenant.