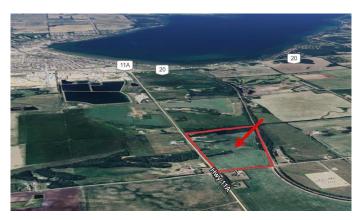

### \$989,900

0 Bedroom, 0.00 Bathroom, Land on 87.64 Acres

NONE, Sylvan Lake, Alberta

Incredible chance to secure a high-exposure 87.64-acre parcel along Highway 11A, just west of Highway 20. Zoned Future Development (FD) and supported by a professionally prepared Outline Plan by Stantec, this property is ideally positioned within Sylvan Lake's North East Area Structure Plan (NEASP) for future residential and commercial development. Excellent visibility, strong regional access to Hwy 2, and growing infrastructure make this a standout investment for developers and landholders. Rare opportunity in one of Central Alberta's fastest-growing corridors.