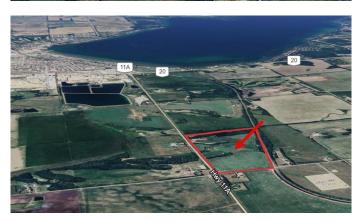

### \$989,900

0 Bedroom, 0.00 Bathroom, Land on 87.64 Acres

NONE, Sylvan Lake, Alberta

Incredible chance to secure a high-exposure 87.64-acre parcel along Highway 11A, just west of Highway 20. Zoned Future Development (FD) and supported by a professionally prepared Outline Plan by Stantec, this property is ideally positioned within Sylvan Lake's North East Area Structure Plan (NEASP) for future residential and commercial development. Excellent visibility, strong regional access to Hwy 2, and growing infrastructure make this a standout investment for developers and landholders. Rare opportunity in one of Central Alberta's fastest-growing corridors.