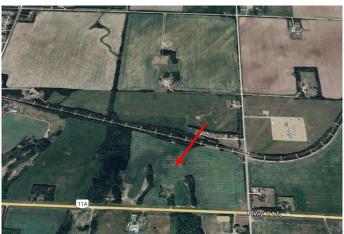

### \$989,900

0 Bedroom, 0.00 Bathroom, Land on 87.64 Acres

NONE, Sylvan Lake, Alberta

Incredible chance to secure a high-exposure 87.64-acre parcel along Highway 11A, just west of Highway 20. Zoned Future Development (FD) and supported by a professionally prepared Outline Plan by Stantec, this property is ideally positioned within Sylvan Lake's North East Area Structure Plan (NEASP) for future residential and commercial development. Excellent visibility, strong regional access to Hwy 2, and growing infrastructure make this a standout investment for developers and landholders. Rare opportunity in one of Central Alberta's fastest-growing corridors.