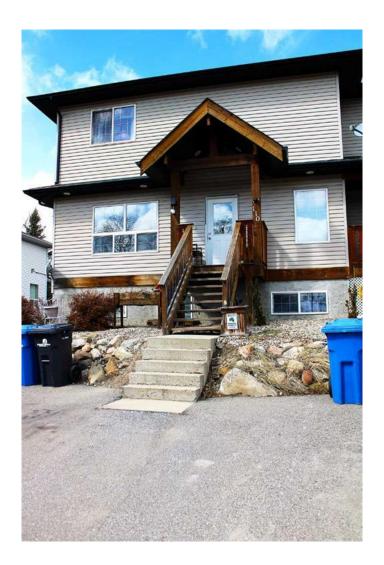

# \$259,000 - 110 Moberly Road, Grande Cache

MLS® #A2212831

## \$259,000

4 Bedroom, 4.00 Bathroom, 1,568 sqft Residential on 0.28 Acres

NONE, Grande Cache, Alberta

Great home to live and supplement your mortgage. This home on its second floor boosts 2 good sized rooms, plus master suite, with walk-in closet and 3 piece bathroom. Main floor includes living room, half bath and a spacious kitchen that is ready for your culinary masterpieces! Upper floor's secondary 3 piece bathroom also includes washer and dryer. Supplement your mortgage with the suite in the basement, featuring in floor heating, separate entrance, 1 bedroom, 1 bathroom full kitchen and living space and a washer/dryer unit.

### **Essential Information**

MLS® # A2212831
Price \$259,000
Bedrooms 4

Bathrooms 4.00

Full Baths 3

Half Baths 1

Square Footage 1,568
Acres 0.28
Year Built 2005

Type Residential

Sub-Type Semi Detached

Style 2 Storey, Side by Side

Status Active