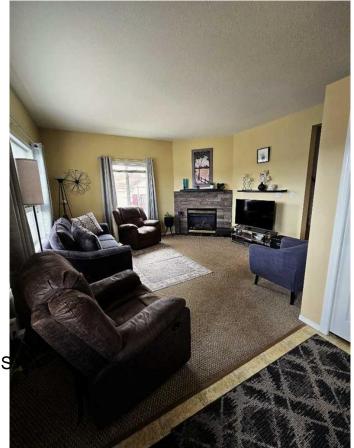

## \$259,000

4 Bedroom, 4.00 Bathroom, 1,568 sqft Residential on 0.28 Acres

NONE, Grande Cache, Alberta

Great home to live and supplement your mortgage. This home on its second floor boosts 2 good sized rooms, plus master suite, with walk-in closet and 3 piece bathroom. Main floor includes living room, half bath and a spacious kitchen that is ready for your culinary masterpieces! Upper floor's secondary 3 piece bathroom also includes washer and dryer. Supplement your mortgage with the suite in the basement, featuring in floor heating, separate entrance, 1 bedroom, 1 bathroom full kitchen and living space and a washer/dryer unit.

#### Interior

Interior Features Walk-In Closet(s)

Appliances Dishwasher, Dryer, Electric S

Heating In Floor, Forced Air

Cooling None Fireplace Yes