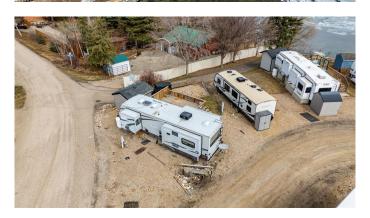

## \$94,800

0 Bedroom, 0.00 Bathroom, Land on 0.04 Acres

Sandy Cove, Rural Red Deer County, Alberta

A Lot with a lake view! A rare opportunity to purchase a fully serviced Lake Lot right on the Pine Lake! This beautiful place is located in the Sandy Cove Beach Resort inside Whispering Pines Resort right on the lake. The Sandy Cove Resort is separate from Whispering Pines resort and features its own private beach. Lot #11 is a bare land condo situated on the 3rd. row on paved county road on the North side of the complex, beside the trail leading to the beach. One of the best choices in the Sandy Cove Resort development! You will love the view of the lake from the deck. Your boat can be docked a short distance from your lot. Last year's dock/ marina fee was \$1050, you can use a clean and groomed beach with clear water for swimming. Do you play golf? The Whispering Pines 18 hole Golf Course, which is one of the favorite Golf Courses that comes with stunning views of the lake. The Whispering Pines clubhouse and restaurant are just a block away. If you don't want to cook, you could enjoy the fresh meals prepared by the chef! Bring your golf cart, boat and the family and enjoy a summer of endless memories that you can make here ... children will love it as there are a lot of activities for them here! Someone is getting a deal on one of the most popular lakes in Central Alberta. Excellent fishing and watersports of all kinds. Only a 90-minute drive from Calgary and 35 minutes from Red Deer.

Serviced for year-round use with power, sewer and water right to your lot and the grass cut for you as well as road maintenance. Sandy Cove Beach Resort is one of the communities located close to the Golf Course. Some residents move around through this unique community in Golf Cards. Lots could be rented out and Park models are allowed with permit and approval of the board, some building restrictions are in place, permits are required for any developments on land. There is a managing company - Sunreal - that overlooks the developments and is there to answer all your questions. There are lots of activities for children. This lot does not need any additional work and it is just moving in ready. This lot is listed for a very attractive price and it does still include shed and deck. Golf card is for sale separately (\$5000) as well as the RV unit ( \$10 000) . Call Today before you miss this one of the lifetime opportunity as these lots sell fast!