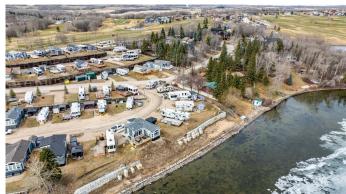

## \$94,800

0 Bedroom, 0.00 Bathroom, Land on 0.04 Acres

Sandy Cove, Rural Red Deer County, Alberta

A Lot with a lake view! A rare opportunity to purchase a fully serviced Lake Lot right on the Pine Lake! This beautiful place is located in the Sandy Cove Beach Resort inside Whispering Pines Resort right on the lake. The Sandy Cove Resort is separate from Whispering Pines resort and features its own private beach. Lot #11 is a bare land condo situated on the 3rd. row on paved county road on the North side of the complex, beside the trail leading to the beach. One of the best choices in the Sandy Cove Resort development! You will love the view of the lake from the deck. Your boat can be docked a short distance from your lot. Last year's dock/ marina fee was \$1050, you can use a clean and groomed beach with clear water for swimming. Do you play golf? The Whispering Pines 18 hole Golf Course, which is one of the favorite Golf Courses that comes with stunning views of the lake. The Whispering Pines clubhouse and restaurant are just a block away. If you don't want to cook, you could enjoy the fresh meals prepared by the chef! Bring your golf cart, boat and the family and enjoy a summer of endless memories that you can make here ... children will love it as there are a lot of activities for them here! Someone is getting a deal on one of the most popular lakes in Central Alberta. Excellent fishing and watersports of all kinds. Only a 90-minute drive from Calgary and 35 minutes from Red Deer.

Serviced for year-round use with power, sewer and water right to your lot and the grass cut for you as well as road maintenance. Sandy Cove Beach Resort is one of the communities located close to the Golf Course. Some residents move around through this unique community in Golf Cards. Lots could be rented out and Park models are allowed with permit and approval of the board, some building restrictions are in place, permits are required for any developments on land. There is a managing company - Sunreal - that overlooks the developments and is there to answer all your questions. There are lots of activities for children. This lot does not need any additional work and it is just moving in ready. This lot is listed for a very attractive price and it does still include shed and deck. Golf card is for sale separately (\$5000) as well as the RV unit ( \$10 000) . Call Today before you miss this one of the lifetime opportunity as these lots sell fast!