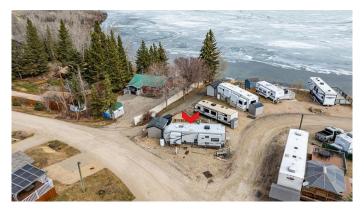

## \$94,800

0 Bedroom, 0.00 Bathroom, Land on 0.04 Acres

Sandy Cove, Rural Red Deer County, Alberta

A Lot with a lake view! A rare opportunity to purchase a fully serviced Lake Lot right on the Pine Lake! This beautiful place is located in the Sandy Cove Beach Resort inside Whispering Pines Resort right on the lake. The Sandy Cove Resort is separate from Whispering Pines resort and features its own private beach. Lot #11 is a bare land condo situated on the 3rd. row on paved county road on the North side of the complex, beside the trail leading to the beach. One of the best choices in the Sandy Cove Resort development! You will love the view of the lake from the deck. Your boat can be docked a short distance from your lot. Last year's dock/ marina fee was \$1050, you can use a clean and groomed beach with clear water for swimming. Do you play golf? The Whispering Pines 18 hole Golf Course, which is one of the favorite Golf Courses that comes with stunning views of the lake. The Whispering Pines clubhouse and restaurant are just a block away. If you don't want to cook, you could enjoy the fresh meals prepared by the chef! Bring your golf cart, boat and the family and enjoy a summer of endless memories that you can make here ... children will love it as there are a lot of activities for them here! Someone is getting a deal on one of the most popular lakes in Central Alberta. Excellent fishing and watersports of all kinds. Only a 90-minute drive from Calgary and 35 minutes from Red Deer.

Serviced for year-round use with power, sewer and water right to your lot and the grass cut for you as well as road maintenance. Sandy Cove Beach Resort is one of the communities located close to the Golf Course. Some residents move around through this unique community in Golf Cards. Lots could be rented out and Park models are allowed with permit and approval of the board, some building restrictions are in place, permits are required for any developments on land. There is a managing company - Sunreal - that overlooks the developments and is there to answer all your questions. There are lots of activities for children. This lot does not need any additional work and it is just moving in ready. This lot is listed for a very attractive price and it does still include shed and deck. Golf card is for sale separately (\$5000) as well as the RV unit ( \$10 000) . Call Today before you miss this one of the lifetime opportunity as these lots sell fast!