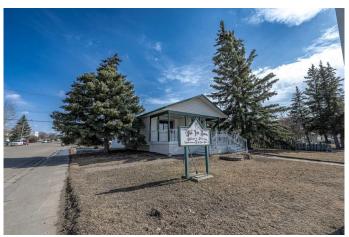

### \$300,000

0 Bedroom, 0.00 Bathroom, Commercial on 0.00 Acres

Central Business District., Grande Prairie, Alberta

Exceptional Value in a Prime Commercial Location! Looking to launch or grow your business in a high-visibility area? This versatile commercial building on 102nd Street in Grande Prairie is your opportunity to stand out. Perfectly positioned across from beautiful Muskoseepi Park, this property offers fantastic exposure, steady foot and vehicle traffic, and unbeatable convenience. The main level is thoughtfully laid out with multiple rooms and flexible spaces, including reception areas at both the front and rear entrancesâ€"ideal for customer flow and business operations. You'II also find display areas, waiting zones, and a bathroom, creating a welcoming and functional environment for clients and staff. The layout is easily adaptable, making it possible to operate multiple businesses under one roof. Downstairs, the basement adds even more usable space, featuring additional rooms, a second bathroom, and laundry facilities. Plus, it provides easy access beneath the main floorâ€"perfect for customizing utilities or infrastructure to suit your business needs. With plenty of on-site parking and prime street frontage, this location is ideal for a wide range of businesses. Opportunities like this are rareâ€"don't miss your chance to secure a high-impact space in a sought-after area. Book your private tour today with your favorite agent and bring your vision to life!