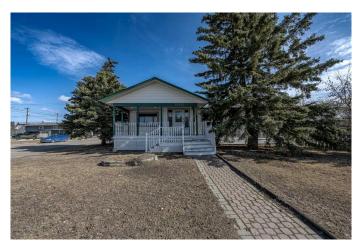

### \$300,000

0 Bedroom, 0.00 Bathroom, Commercial on 0.00 Acres

Central Business District., Grande Prairie, Alberta

Exceptional Value in a Prime Commercial Location! Looking to launch or grow your business in a high-visibility area? This versatile commercial building on 102nd Street in Grande Prairie is your opportunity to stand out. Perfectly positioned across from beautiful Muskoseepi Park, this property offers fantastic exposure, steady foot and vehicle traffic, and unbeatable convenience. The main level is thoughtfully laid out with multiple rooms and flexible spaces, including reception areas at both the front and rear entrancesâ€"ideal for customer flow and business operations. You'II also find display areas, waiting zones, and a bathroom, creating a welcoming and functional environment for clients and staff. The layout is easily adaptable, making it possible to operate multiple businesses under one roof. Downstairs, the basement adds even more usable space, featuring additional rooms, a second bathroom, and laundry facilities. Plus, it provides easy access beneath the main floorâ€"perfect for customizing utilities or infrastructure to suit your business needs. With plenty of on-site parking and prime street frontage, this location is ideal for a wide range of businesses. Opportunities like this are rareâ€"don't miss your chance to secure a high-impact space in a sought-after area. Book your private tour today with your favorite agent and bring your vision to life!