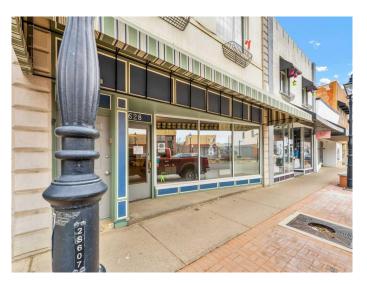

#### \$1,500

0 Bedroom, 0.00 Bathroom, Commercial on 0.00 Acres

SE Hill, Medicine Hat, Alberta

Prime Downtown Commercial Lease Opportunity – Medicine Hat

Discover a highly visible and affordable commercial lease space in the heart of Medicine Hat, perfect for retail or service-based businesses. This main floor unit offers a gross lease rate of just \$1,500/month, plus a share of utilities, making it an attractive option for long-term tenants seeking an affordable space.

**Property Highlights:** 

High Visibility: Located in a bustling downtown area with excellent exposure to foot and vehicle traffic.

Functional Layout: Features expansive display windows for showcasing products, an open showroom area, and a rear workshop/warehouse for added versatility. Convenience: Includes two designated parking stalls for staff, ensuring ease of access. With minimal improvements required, this space is ready to accommodate your business needs. Don't miss out on this fantastic opportunity to establish or expand your business in a vibrant downtown setting.