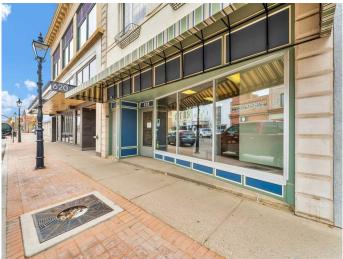

#### \$1,500

0 Bedroom, 0.00 Bathroom, Commercial on 0.00 Acres

SE Hill, Medicine Hat, Alberta

Prime Downtown Commercial Lease Opportunity – Medicine Hat

Discover a highly visible and affordable commercial lease space in the heart of Medicine Hat, perfect for retail or service-based businesses. This main floor unit offers a gross lease rate of just \$1,500/month, plus a share of utilities, making it an attractive option for long-term tenants seeking an affordable space.

**Property Highlights:** 

High Visibility: Located in a bustling downtown area with excellent exposure to foot and vehicle traffic.

Functional Layout: Features expansive display windows for showcasing products, an open showroom area, and a rear workshop/warehouse for added versatility. Convenience: Includes two designated parking stalls for staff, ensuring ease of access. With minimal improvements required, this space is ready to accommodate your business needs. Don't miss out on this fantastic opportunity to establish or expand your business in a vibrant downtown setting.