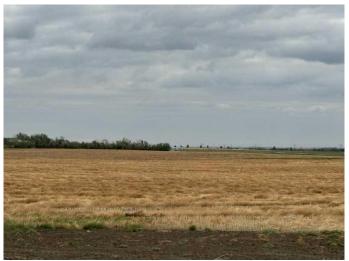

### \$1,636,250

0 Bedroom, 0.00 Bathroom, Land on 187.00 Acres

NONE, Rural Rocky View County, Alberta

Great opportunity to own a QUARTER with and additional 27 acres +/- for a total of 187 acres +/-. Located SW of Kathryn on the corner of RR 280 and TWP RD 260, this is a great location being only a mile and a half off pavement. The property is cultivated in canola with a small draw (see google earth shot). Opportunities to obtain large scale land have become a rarity in recent years, don't miss out on this one!