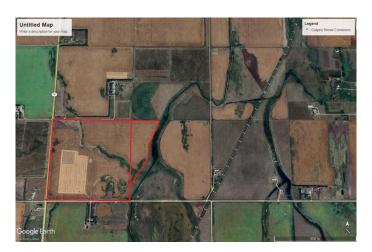

### \$1,636,250

0 Bedroom, 0.00 Bathroom, Land on 187.00 Acres

NONE, Rural Rocky View County, Alberta

Great opportunity to own a QUARTER with and additional 27 acres +/- for a total of 187 acres +/-. Located SW of Kathryn on the corner of RR 280 and TWP RD 260, this is a great location being only a mile and a half off pavement. The property is cultivated in canola with a small draw (see google earth shot). Opportunities to obtain large scale land have become a rarity in recent years, don't miss out on this one!