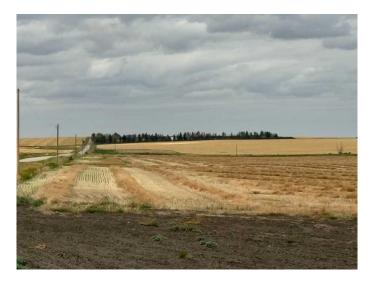

### \$1,636,250

0 Bedroom, 0.00 Bathroom, Land on 187.00 Acres

NONE, Rural Rocky View County, Alberta

Great opportunity to own a QUARTER with and additional 27 acres +/- for a total of 187 acres +/-. Located SW of Kathryn on the corner of RR 280 and TWP RD 260, this is a great location being only a mile and a half off pavement. The property is cultivated in canola with a small draw (see google earth shot). Opportunities to obtain large scale land have become a rarity in recent years, don't miss out on this one!