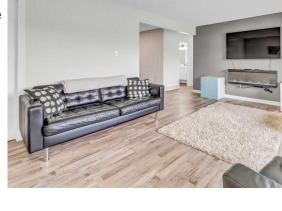

## \$399,900

4 Bedroom, 2.00 Bathroom, 1,194 sqft Residential on 0.13 Acres

Northeast Crescent Heights, Medicine Hat, Alberta

Welcome to 889 Stewart Drive NW a beautifully renovated home offering modern finishes, thoughtful updates, and low-maintenance living, inside and out. From the curb, you'II notice the freshly painted exterior, custom front step railings, and professionally installed artificial turf. A peaceful bubbling fountain, connected to a new underground irrigation system, adds a touch of tranquility, while new landscape rock and a private backyard patio create a polished, functional outdoor space. The backyard also features new sod and automated irrigation. Inside, the main floor has been completely updated. Fresh paint, luxury vinyl plank flooring, new interior and closet doors, and built-in closet organizers add style and convenience. The kitchen features brand-new cabinets, quartz countertops, stainless steel appliances, and updated insulation and drywall. Both bathrooms have been fully renovated, including a deep tub with tiled shower surround, double vanity, new fixtures, and updated lighting throughout the home. The fully finished basement offers even more space with new drywall, insulation, and a large egress window in the bedroom. New mouldings, trim, and doors match the main floor, while LED puck lighting, a suspended ceiling, and waterproof vinyl plank flooring bring comfort and durability. The stairs are freshly carpeted with a new underlay. Every detail in this home has been thoughtfully