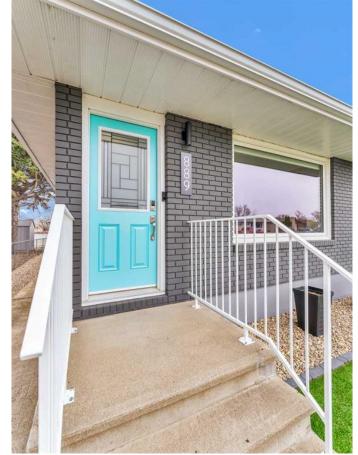

## \$399,900

4 Bedroom, 2.00 Bathroom, 1,194 sqft Residential on 0.13 Acres

Northeast Crescent Heights, Medicine Hat, Alberta

Welcome to 889 Stewart Drive NW a beautifully renovated home offering modern finishes, thoughtful updates, and low-maintenance living, inside and out. From the curb, you'II notice the freshly painted exterior, custom front step railings, and professionally installed artificial turf. A peaceful bubbling fountain, connected to a new underground irrigation system, adds a touch of tranquility, while new landscape rock and a private backyard patio create a polished, functional outdoor space. The backyard also features new sod and automated irrigation. Inside, the main floor has been completely updated. Fresh paint, luxury vinyl plank flooring, new interior and closet doors, and built-in closet organizers add style and convenience. The kitchen features brand-new cabinets, quartz countertops, stainless steel appliances, and updated insulation and drywall. Both bathrooms have been fully renovated, including a deep tub with tiled shower surround, double vanity, new fixtures, and updated lighting throughout the home. The fully finished basement offers even more space with new drywall, insulation, and a large egress window in the bedroom. New mouldings, trim, and doors match the main floor, while LED puck lighting, a suspended ceiling, and waterproof vinyl plank flooring bring comfort and durability. The stairs are freshly carpeted with a new underlay. Every detail in this home has been thoughtfully