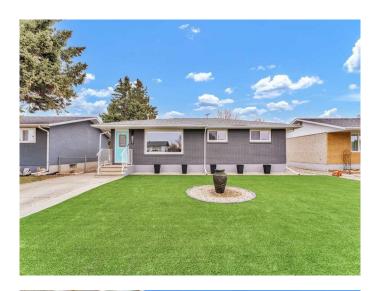

## \$399,900

4 Bedroom, 2.00 Bathroom, 1,194 sqft Residential on 0.13 Acres

Northeast Crescent Heights, Medicine Hat, Alberta

Welcome to 889 Stewart Drive NW a beautifully renovated home offering modern finishes, thoughtful updates, and low-maintenance living, inside and out. From the curb, you'II notice the freshly painted exterior, custom front step railings, and professionally installed artificial turf. A peaceful bubbling fountain, connected to a new underground irrigation system, adds a touch of tranquility, while new landscape rock and a private backyard patio create a polished, functional outdoor space. The backyard also features new sod and automated irrigation. Inside, the main floor has been completely updated. Fresh paint, luxury vinyl plank flooring, new interior and closet doors, and built-in closet organizers add style and convenience. The kitchen features brand-new cabinets, quartz countertops, stainless steel appliances, and updated insulation and drywall. Both bathrooms have been fully renovated, including a deep tub with tiled shower surround, double vanity, new fixtures, and updated lighting throughout the home. The fully finished basement offers even more space with new drywall, insulation, and a large egress window in the bedroom. New mouldings, trim, and doors match the main floor, while LED puck lighting, a suspended ceiling, and waterproof vinyl plank flooring bring comfort and durability. The stairs are freshly carpeted with a new underlay. Every detail in this home has been thoughtfully