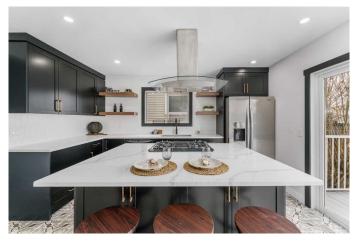

The fully redesigned kitchen features striking black cabinetry, a quartz island with sleek range hood, and direct access to the expansive backyard through brand new triple sliding doors. Enjoy the freshly redone deck, new railings, and brand new fenceâ€"perfect for entertaining or relaxing outdoors.