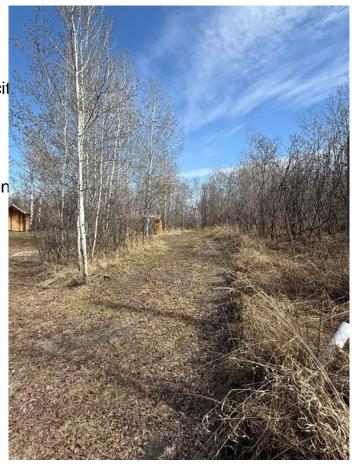

## \$150,000

0 Bedroom, 0.00 Bathroom, Land on 0.61 Acres

NONE, White Sands, Alberta

Welcome to your new getaway in the Summer Village of White Sands! This spacious lot comes with a single garage on skids, a cute bunkhouse, and an extra shed for all your gear. The property has a septic tank, power available at the property line and tons of room for building or parking your trailers for weekend fun. It's located on a quiet cul de sac surrounded by plenty of trees, giving you the perfect spot for relaxation. Plus, the lake is just a short walk away, along with tennis courts and playgrounds nearby. This is a fantastic opportunity to create your own summer retreatâ€"don't miss out!