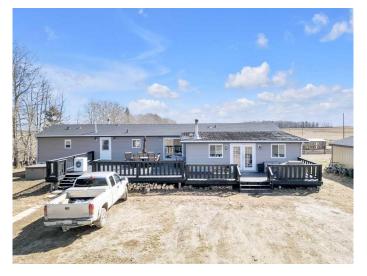

## \$955,000

3 Bedroom, 2.00 Bathroom, 1,924 sqft Residential on 154.80 Acres

NONE, Rural Clearwater County, Alberta

Welcome to your next ranch, whether you are looking to build your own or expand an existing operation, this great location that includes 154.8 acres has all you need. The 2008 upgraded 20x76 mobile home which includes 3 bed + 1 office, and 2 bath with a 400sqft addition that also entails a wood stove. Built with upgraded kitchen cabinets and skirting and a large 20x56 west facing deck it has all the space you need. The multi-use shop/barn is approximately 60'x62' with a West facing 12' lean two entailing 4 paddocks, which make the indoor space of the shop/barn approximately 50'x62'. The Shop/barn has a Tack Room spanning about 10'x22' with an electrical heater. There is two different sized insulated roll up doors at either end, facing North and South, The larger 10'x12' doors do have automatic door openers, and the smaller doors span 7'x10'. The 20'x12' shed to the South of the home is where you will find the water system. The property is fully fenced with a barb wire perimeter fence, the main corrals and paddocks are fenced with pipe and cable. There is an outdoor riding arena spanning approximately 100'x300' and there is 4 stock waterers on the property as well. The land is considered to have 70 acres that could be arable but is currently in pasture and the 84.80 acres is considered to be classified as

#### Built in 2008

#### **Essential Information**

MLS® # A2211973 Price \$955,000

Bedrooms 3
Bathrooms 2.00
Full Baths 2

Square Footage 1,924 Acres 154.80 Year Built 2008

Type Residential Sub-Type Detached

Style Acreage with Residence, Single Wide Mobile Home