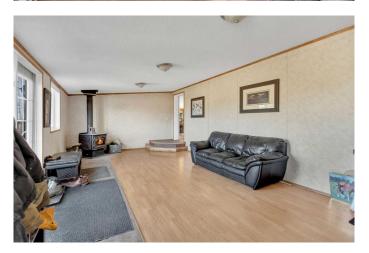

## \$955,000

3 Bedroom, 2.00 Bathroom, 1,924 sqft Residential on 154.80 Acres

NONE, Rural Clearwater County, Alberta

Welcome to your next ranch, whether you are looking to build your own or expand an existing operation, this great location that includes 154.8 acres has all you need. The 2008 upgraded 20x76 mobile home which includes 3 bed + 1 office, and 2 bath with a 400sqft addition that also entails a wood stove. Built with upgraded kitchen cabinets and skirting and a large 20x56 west facing deck it has all the space you need. The multi-use shop/barn is approximately 60'x62' with a West facing 12' lean two entailing 4 paddocks, which make the indoor space of the shop/barn approximately 50'x62'. The Shop/barn has a Tack Room spanning about 10'x22' with an electrical heater. There is two different sized insulated roll up doors at either end, facing North and South, The larger 10'x12' doors do have automatic door openers, and the smaller doors span 7'x10'. The 20'x12' shed to the South of the home is where you will find the water system. The property is fully fenced with a barb wire perimeter fence, the main corrals and paddocks are fenced with pipe and cable. There is an outdoor riding arena spanning approximately 100'x300' and there is 4 stock waterers on the property as well. The land is considered to have 70 acres that could be arable but is currently in pasture and the 84.80 acres is considered to be classified as

#### Interior

Interior Features Ceiling Fan(s), Laminate Counters

Appliances Dishwasher, Refrigerator, Stove(s), Washer/Dryer

Heating Forced Air, Propane

Cooling None
Fireplace Yes
# of Fireplaces 1

Fireplaces Living Room, Wood Burning Stove