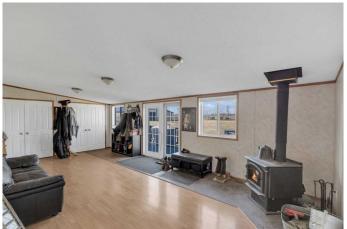

## \$955,000

3 Bedroom, 2.00 Bathroom, 1,924 sqft Residential on 154.80 Acres

NONE, Rural Clearwater County, Alberta

Welcome to your next ranch, whether you are looking to build your own or expand an existing operation, this great location that includes 154.8 acres has all you need. The 2008 upgraded 20x76 mobile home which includes 3 bed + 1 office, and 2 bath with a 400sqft addition that also entails a wood stove. Built with upgraded kitchen cabinets and skirting and a large 20x56 west facing deck it has all the space you need. The multi-use shop/barn is approximately 60'x62' with a West facing 12' lean two entailing 4 paddocks, which make the indoor space of the shop/barn approximately 50'x62'. The Shop/barn has a Tack Room spanning about 10'x22' with an electrical heater. There is two different sized insulated roll up doors at either end, facing North and South, The larger 10'x12' doors do have automatic door openers, and the smaller doors span 7'x10'. The 20'x12' shed to the South of the home is where you will find the water system. The property is fully fenced with a barb wire perimeter fence, the main corrals and paddocks are fenced with pipe and cable. There is an outdoor riding arena spanning approximately 100'x300' and there is 4 stock waterers on the property as well. The land is considered to have 70 acres that could be arable but is currently in pasture and the 84.80 acres is considered to be classified as

#### Interior

Interior Features Ceiling Fan(s), Laminate Counters

Appliances Dishwasher, Refrigerator, Stove(s), Washer/Dryer

Heating Forced Air, Propane

Cooling None
Fireplace Yes
# of Fireplaces 1

Fireplaces Living Room, Wood Burning Stove