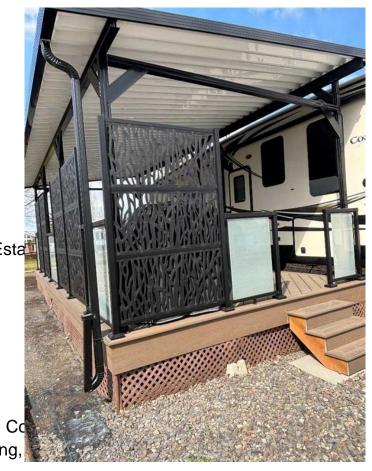

# \$122,900 - 135 Cormorant Crescent, Rural Vulcan County

MLS® #A2211806

\$122,900

0 Bedroom, 0.00 Bathroom, Land on 0.04 Acres

Lake McGregor Country Estates, Rural Vulcan County, Alberta

Welcome to Alberta's best kept secret the 52 km Lake McGregor!! This lake is conveniently just a short drive from Calgary and Lethbridge!!! An Estate gated community that provides year round living and a 13,000 sqft club house to live for!!! It has a games room, indoor & outdoor pool a hot tub and a sauna. As well as gym, laundry room, showers, arcade, private lounge and a large rec room. If you love spending time outside you can walk for hours on the endless paths, play tennis/pickleball, basketball, volleyball or baseball!! Never a dull moment in this wonderful community as they have events all summer long. Your family and friends can rent lots and join in the fun!! There is also a private boat launch, marina and a year round storage yard. Enjoy the sandy beach that comes complete with picnic tables. This lot is located right beside the walking path making getting to the club house super easy. The 13'x28' brand new composite deck featuring glass railing and aluminum deck cover makes this a true oasis for your enjoyment. The 5th wheel is not included but can be purchased at an additional cost.