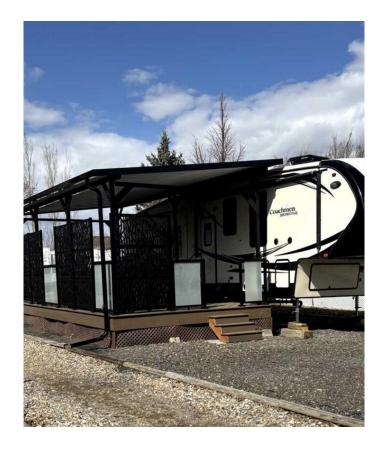

# \$122,900 - 135 Cormorant Crescent, Rural Vulcan County

MLS® #A2211806

\$122,900

0 Bedroom, 0.00 Bathroom, Land on 0.04 Acres

Lake McGregor Country Estates, Rural Vulcan County, Alberta

Welcome to Alberta's best kept secret the 52 km Lake McGregor!! This lake is conveniently just a short drive from Calgary and Lethbridge!!! An Estate gated community that provides year round living and a 13,000 sqft club house to live for!!! It has a games room, indoor & outdoor pool a hot tub and a sauna. As well as gym, laundry room, showers, arcade, private lounge and a large rec room. If you love spending time outside you can walk for hours on the endless paths, play tennis/pickleball, basketball, volleyball or baseball!! Never a dull moment in this wonderful community as they have events all summer long. Your family and friends can rent lots and join in the fun!! There is also a private boat launch, marina and a year round storage yard. Enjoy the sandy beach that comes complete with picnic tables. This lot is located right beside the walking path making getting to the club house super easy. The 13'x28' brand new composite deck featuring glass railing and aluminum deck cover makes this a true oasis for your enjoyment. The 5th wheel is not included but can be purchased at an additional cost.