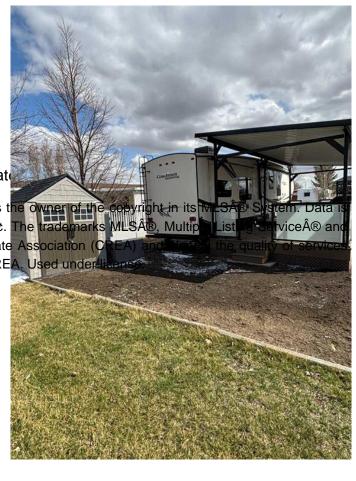

# \$122,900 - 135 Cormorant Crescent, Rural Vulcan County

MLS® #A2211806

\$122,900

0 Bedroom, 0.00 Bathroom, Land on 0.04 Acres

Lake McGregor Country Estates, Rural Vulcan County, Alberta

Welcome to Alberta's best kept secret the 52 km Lake McGregor!! This lake is conveniently just a short drive from Calgary and Lethbridge!!! An Estate gated community that provides year round living and a 13,000 sqft club house to live for!!! It has a games room, indoor & outdoor pool a hot tub and a sauna. As well as gym, laundry room, showers, arcade, private lounge and a large rec room. If you love spending time outside you can walk for hours on the endless paths, play tennis/pickleball, basketball, volleyball or baseball!! Never a dull moment in this wonderful community as they have events all summer long. Your family and friends can rent lots and join in the fun!! There is also a private boat launch, marina and a year round storage yard. Enjoy the sandy beach that comes complete with picnic tables. This lot is located right beside the walking path making getting to the club house super easy. The 13'x28' brand new composite deck featuring glass railing and aluminum deck cover makes this a true oasis for your enjoyment. The 5th wheel is not included but can be purchased at an additional cost.