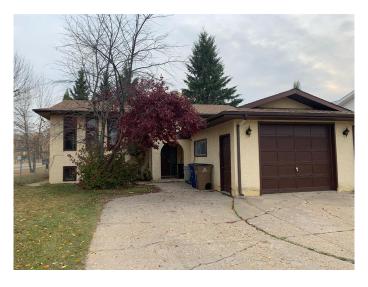

# \$279,500

3 Bedroom, 2.00 Bathroom, 1,120 sqft Residential on 0.14 Acres

Lac La Biche, Lac La Biche, Alberta

Great starter home in central location. 3 bedroom home with a one bedroom suite (illegal) with seperate entrance, in the basement. Brand new flooring and paint on the main floor and entance way in this 1120 sq ft Bi - level. Features include attached garage, large bathroom with jetted tub on the main floor. The yard is fenced for kids and critters and has a large storage shed for bikes, toys and lawn and gardening equipment.

#### **Exterior**

Exterior Features Storage

Lot Description Corner Lot, Lawn, Rectangular Lot

Roof Asphalt Shingle

Construction Wood Frame

Foundation Wood