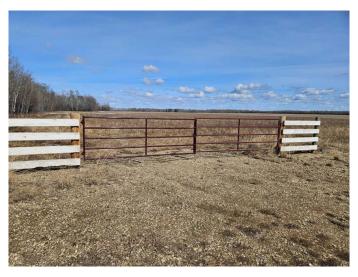

# **\$128,500 - 720 Twp Township, DeBolt**

MLS® #A2211550

\$128,500

0 Bedroom, 0.00 Bathroom, Land on 10.08 Acres

NONE, DeBolt, Alberta

Ready to build your dream home? Or looking for a recreational property to hang up your â€~gone hunting' sign! Either way this land has you covered. With a little over 10 acres, this parcel is located within minutes of DeBolt. This property is the perfect lot to develop with a large shelter belt running along the west boundary. The remainder of the land is level with no wet/low spots, and it has been seeded to an Alfalfa mix. In addition to this the land is fenced on its south boundary with a large metal gate and approach. Power is approximately half a mile away, making it easy to get this service. Located 2 kilometers south of the DeBolt garage and then east another 2 kilometers, there is a well-maintained gravel road running along its south boundary. The DeBolt and surrounding area is active with a Kindergarten to Grade 12 school, ice rink, curling arena, community hall, stores, more and of course the famous Crooked Creek Donuts! Located under a 35-minute drive to Grande Prairie, this land is perfect whether you want to build your dream home, bring out the RV or build a cabin. Be sure to refer to the aerial. The corners of the land have been staked, making it easy to identify the boundaries. Please DO NOT drive on the land as it is seeded to hay

#### **Exterior**

Lot Description Cleared, Level, Many Trees, No Neighbours Behind, See Remarks,

Corners Marked, Square Shaped Lot