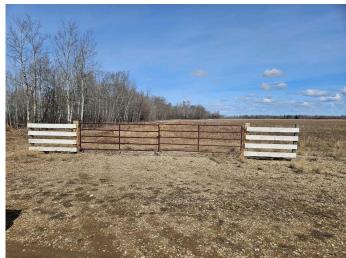

# **\$128,500 - 720 Twp Township, DeBolt**

MLS® #A2211550

\$128,500

0 Bedroom, 0.00 Bathroom, Land on 10.08 Acres

NONE, DeBolt, Alberta

Ready to build your dream home? Or looking for a recreational property to hang up your â€~gone hunting' sign! Either way this land has you covered. With a little over 10 acres, this parcel is located within minutes of DeBolt. This property is the perfect lot to develop with a large shelter belt running along the west boundary. The remainder of the land is level with no wet/low spots, and it has been seeded to an Alfalfa mix. In addition to this the land is fenced on its south boundary with a large metal gate and approach. Power is approximately half a mile away, making it easy to get this service. Located 2 kilometers south of the DeBolt garage and then east another 2 kilometers, there is a well-maintained gravel road running along its south boundary. The DeBolt and surrounding area is active with a Kindergarten to Grade 12 school, ice rink, curling arena, community hall, stores, more and of course the famous Crooked Creek Donuts! Located under a 35-minute drive to Grande Prairie, this land is perfect whether you want to build your dream home, bring out the RV or build a cabin. Be sure to refer to the aerial. The corners of the land have been staked, making it easy to identify the boundaries. Please DO NOT drive on the land as it is seeded to hay

#### **Exterior**

Lot Description Cleared, Level, Many Trees, No Neighbours Behind, See Remarks,

Corners Marked, Square Shaped Lot