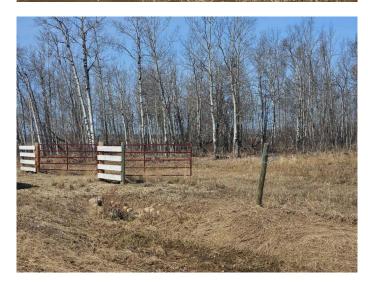

# **\$128,500 - 720 Twp Township, DeBolt**

MLS® #A2211550

\$128,500

0 Bedroom, 0.00 Bathroom, Land on 10.08 Acres

NONE, DeBolt, Alberta

Ready to build your dream home? Or looking for a recreational property to hang up your â€~gone hunting' sign! Either way this land has you covered. With a little over 10 acres, this parcel is located within minutes of DeBolt. This property is the perfect lot to develop with a large shelter belt running along the west boundary. The remainder of the land is level with no wet/low spots, and it has been seeded to an Alfalfa mix. In addition to this the land is fenced on its south boundary with a large metal gate and approach. Power is approximately half a mile away, making it easy to get this service. Located 2 kilometers south of the DeBolt garage and then east another 2 kilometers, there is a well-maintained gravel road running along its south boundary. The DeBolt and surrounding area is active with a Kindergarten to Grade 12 school, ice rink, curling arena, community hall, stores, more and of course the famous Crooked Creek Donuts! Located under a 35-minute drive to Grande Prairie, this land is perfect whether you want to build your dream home, bring out the RV or build a cabin. Be sure to refer to the aerial. The corners of the land have been staked, making it easy to identify the boundaries. Please DO NOT drive on the land as it is seeded to hay

#### **Exterior**

Lot Description Cleared, Level, Many Trees, No Neighbours Behind, See Remarks,

Corners Marked, Square Shaped Lot