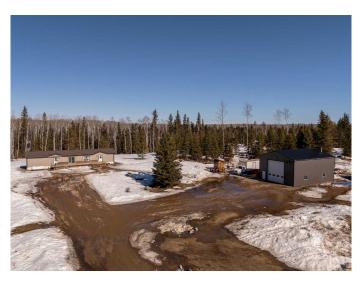

### \$625,000

3 Bedroom, 2.00 Bathroom, 1,520 sqft Residential on 8.48 Acres

NONE, Rural Mackenzie County, Alberta

Set on a beautifully private 11 acres surrounded by towering spruce trees, this 20x76 mobile home is in great condition and offers 4 bedrooms, 2 bathrooms and comfortable living with a spacious deck perfect for entertaining or relaxing outdoors. The property features a massive 32x48 shop complete with a mezzanine, ideal for storage, hobbies, or larger projects. Behind the property, a picturesque creek winds its way down to the Peace River, creating a peaceful natural backdrop. In addition to the main home, there's a 14x72 trailer on the property that offers excellent potential as a rental unit, providing a great opportunity for revenue. This is a rare find in an amazing locationâ€"private, scenic, and packed with possibility.

#### **Essential Information**

MLS® # A2211542 Price \$625,000

Bedrooms 3 Bathrooms 2.00

Full Baths 2

Square Footage 1,520 Acres 8.48 Year Built 2010

Type Residential Sub-Type Detached

Style Acreage with Residence, Modular Home

#### **Exterior**

Exterior Features Garden, Private Yard

Lot Description Back Yard, Front Yard, Garden, Lawn, Many Trees, Private

Roof Asphalt Shingle

Construction Vinyl Siding

Foundation Wood