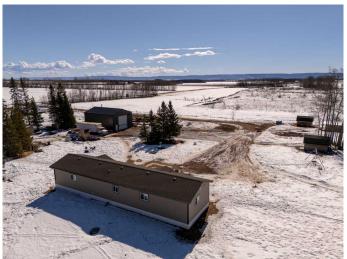

### \$625,000

3 Bedroom, 2.00 Bathroom, 1,520 sqft Residential on 8.48 Acres

NONE, Rural Mackenzie County, Alberta

Set on a beautifully private 11 acres surrounded by towering spruce trees, this 20x76 mobile home is in great condition and offers 4 bedrooms, 2 bathrooms and comfortable living with a spacious deck perfect for entertaining or relaxing outdoors. The property features a massive 32x48 shop complete with a mezzanine, ideal for storage, hobbies, or larger projects. Behind the property, a picturesque creek winds its way down to the Peace River, creating a peaceful natural backdrop. In addition to the main home, there's a 14x72 trailer on the property that offers excellent potential as a rental unit, providing a great opportunity for revenue. This is a rare find in an amazing locationâ€"private, scenic, and packed with possibility.

#### **Essential Information**

MLS® # A2211542 Price \$625,000

Bedrooms 3 Bathrooms 2.00

Full Baths 2

Square Footage 1,520 Acres 8.48 Year Built 2010

Type Residential Sub-Type Detached

Style Acreage with Residence, Modular Home

#### **Exterior**

Exterior Features Garden, Private Yard

Lot Description Back Yard, Front Yard, Garden, Lawn, Many Trees, Private

Roof Asphalt Shingle

Construction Vinyl Siding

Foundation Wood