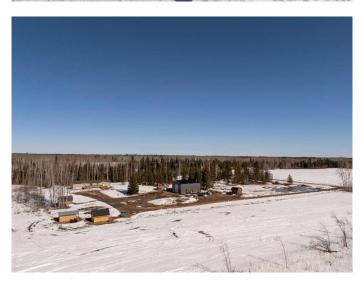

### \$625,000

3 Bedroom, 2.00 Bathroom, 1,520 sqft Residential on 8.48 Acres

NONE, Rural Mackenzie County, Alberta

Set on a beautifully private 11 acres surrounded by towering spruce trees, this 20x76 mobile home is in great condition and offers 4 bedrooms, 2 bathrooms and comfortable living with a spacious deck perfect for entertaining or relaxing outdoors. The property features a massive 32x48 shop complete with a mezzanine, ideal for storage, hobbies, or larger projects. Behind the property, a picturesque creek winds its way down to the Peace River, creating a peaceful natural backdrop. In addition to the main home, there's a 14x72 trailer on the property that offers excellent potential as a rental unit, providing a great opportunity for revenue. This is a rare find in an amazing locationâ€"private, scenic, and packed with possibility.

#### **Essential Information**

MLS® # A2211542 Price \$625,000

Bedrooms 3 Bathrooms 2.00

Full Baths 2

Square Footage 1,520 Acres 8.48 Year Built 2010

Type Residential Sub-Type Detached

Style Acreage with Residence, Modular Home

#### **Exterior**

Exterior Features Garden, Private Yard

Lot Description Back Yard, Front Yard, Garden, Lawn, Many Trees, Private

Roof Asphalt Shingle

Construction Vinyl Siding

Foundation Wood