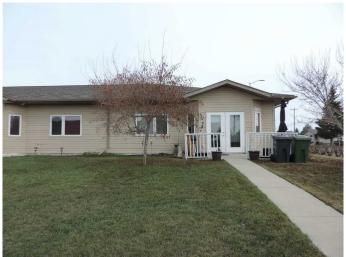

## \$310,000

2 Bedroom, 2.00 Bathroom, 1,283 sqft Residential on 0.00 Acres

NONE, Rimbey, Alberta

Great location as an end unit! This is the largest in the complex. Interior open concept makes all the difference. This unit has been well taken care of, super clean and in move in condition. There are two large bedrooms, cozy Kitchen, and living room make up the most of the living area. The Kitchen has been upgraded with Designer cabinets and cupboards. A huge pantry helps to have all that is needed for those special events. Main floor laundry with sink. cupboards, storage. The hallways are large enough to accomidate wheel shairs and other walking assisstance equipment. The large hallways will make regular duties easier to handle. Access to the garage is all weather comfort, with a large heated hallway to your back door. This is a 55+ complex just an easy walk to the town, senior center and the swimming pool! "Sit back, relax and enjoy life!!"

### Interior

Interior Features No Animal Home, No Smoking Home, Open Floorplan, Pantry, Separate

Entrance, Vinyl Windows

Appliances Dryer, Electric Stove, Microwave, Refrigerator, Washer, Window

Coverings