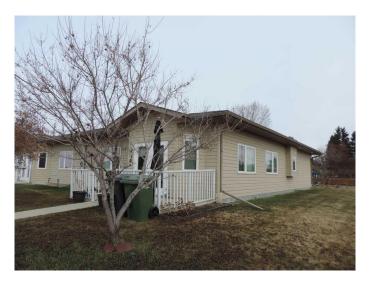

## \$310,000

2 Bedroom, 2.00 Bathroom, 1,283 sqft Residential on 0.00 Acres

NONE, Rimbey, Alberta

Great location as an end unit! This is the largest in the complex. Interior open concept makes all the difference. This unit has been well taken care of, super clean and in move in condition. There are two large bedrooms, cozy Kitchen, and living room make up the most of the living area. The Kitchen has been upgraded with Designer cabinets and cupboards. A huge pantry helps to have all that is needed for those special events. Main floor laundry with sink. cupboards, storage. The hallways are large enough to accomidate wheel shairs and other walking assisstance equipment. The large hallways will make regular duties easier to handle. Access to the garage is all weather comfort, with a large heated hallway to your back door. This is a 55+ complex just an easy walk to the town, senior center and the swimming pool! "Sit back, relax and enjoy life!!"

#### **Exterior**

Exterior Features None

Lot Description Corner Lot, Landscaped

Roof Asphalt Shingle

Construction Vinyl Siding

Foundation Slab