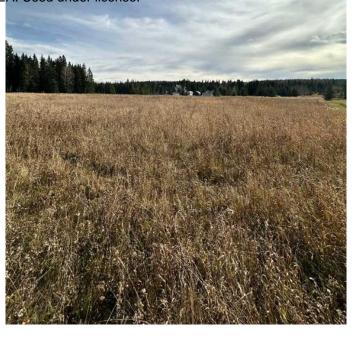

#### \$117,000

0 Bedroom, 0.00 Bathroom, Land on 2.54 Acres

James River Retreat, Rural Clearwater County, Alberta

Develop your dream cottage from scratch in the secluded natural beauty of the James River valley but with the security of a gated bare land condo community. Only minutes from the experiences of the eastern slopes of the Rocky Mountains and less than 2 hours from Calgary. This 2.54 acre lot is ready for a weekend get-away or place to spend some leisure time all year round. A flat building lot with river views, covered in a nice mix of spruce and aspen/poplar trees. Services to property line.

#### **Exterior**

Lot Description Many Trees, Open Lot, Pie S