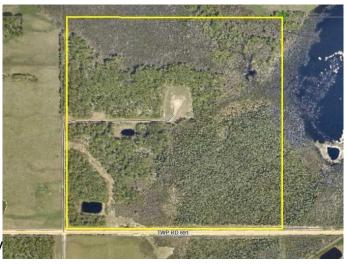

### \$250,000

0 Bedroom, 0.00 Bathroom, Land on 157.00 Acres

NONE, Elmworth, Alberta

A great quarter of land in the beautiful Elmworth area. Fully treed with some high ground, some wet land. This property is right in the heart of some of the best hunting in the province. Elk, moose, deer, grizzly bear, black bear, wolves, cougar, they all call this area home. Less than a mile to vast and remote crown land. This would be a great spot to build a little cabin or a larger home and get a way from the rigors of the world.