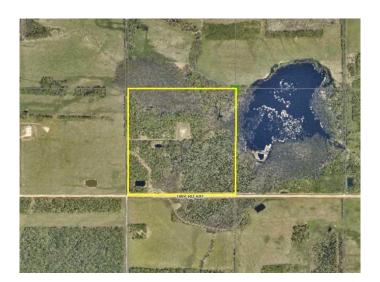

### \$250,000

0 Bedroom, 0.00 Bathroom, Land on 157.00 Acres

NONE, Elmworth, Alberta

A great quarter of land in the beautiful Elmworth area. Fully treed with some high ground, some wet land. This property is right in the heart of some of the best hunting in the province. Elk, moose, deer, grizzly bear, black bear, wolves, cougar, they all call this area home. Less than a mile to vast and remote crown land. This would be a great spot to build a little cabin or a larger home and get a way from the rigors of the world.