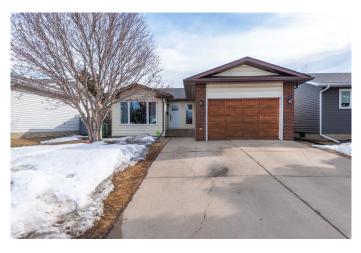

#### \$374,900

4 Bedroom, 3.00 Bathroom, 1,190 sqft Residential on 0.14 Acres

Southridge, Lloydminster, Alberta

Welcome to this lovingly maintained 1,190 sq ft bungalow in the desirable Southridge neighborhood. With thoughtful updates and a functional layout, this home is perfect for a growing family or anyone looking for a comfortable, turnkey property.

Step inside to find a bright and welcoming main floor featuring all new windows, three spacious bedrooms, and a layout that balances open living with private retreat. The home also boasts new shingles and an oversized attached single garage, offering both peace of mind and everyday convenience.

## Exterior

| Exterior Features | None            |
|-------------------|-----------------|
| Lot Description   | Rectangular Lot |
| Roof              | Asphalt Shingle |

Construction Wood Frame Foundation Other