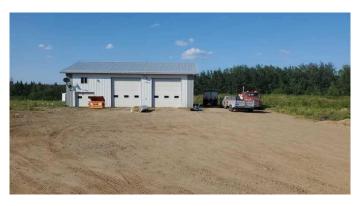

### \$399,900

2 Bedroom, 1.00 Bathroom, 952 sqft Residential on 19.87 Acres

Lac La Biche, Lac La Biche, Alberta

**HUGE PRICE IMPROVEMENT!! This 19.87** Acres property is selling for the cost of the shop! This seller is motivated to sell today! Zoned agricultural only 10 minutes East around Lac La Biche Lake off the 881 Highway. There is a 1975, 2 bedroom mobile home that is ready for improvements or can be replaced and connected to the services already there. Much gravel has been brought to this large cleared property to build roads and laydown areas. A 2500 square foot shop was built in 2015, equipped with oversize doors and radiant heating. The shop has a living quarters mezzanine with washroom, kitchen, living room and bedroom. This property is ideal for a mom and pop trucking business with its high traffic exposure from the 881 Highway. There is ample cleared land to diversify the lands potential and possible incomes.