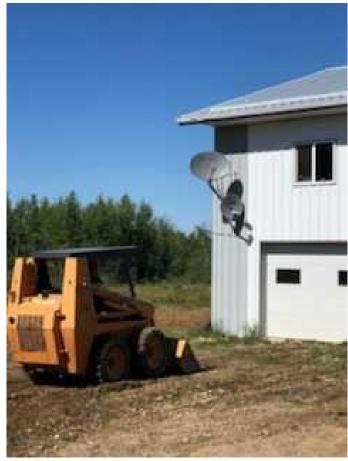

### \$399,900

2 Bedroom, 1.00 Bathroom, 952 sqft Residential on 19.87 Acres

Lac La Biche, Lac La Biche, Alberta

**HUGE PRICE IMPROVEMENT!! This 19.87** Acres property is selling for the cost of the shop! This seller is motivated to sell today! Zoned agricultural only 10 minutes East around Lac La Biche Lake off the 881 Highway. There is a 1975, 2 bedroom mobile home that is ready for improvements or can be replaced and connected to the services already there. Much gravel has been brought to this large cleared property to build roads and laydown areas. A 2500 square foot shop was built in 2015, equipped with oversize doors and radiant heating. The shop has a living quarters mezzanine with washroom, kitchen, living room and bedroom. This property is ideal for a mom and pop trucking business with its high traffic exposure from the 881 Highway. There is ample cleared land to diversify the lands potential and possible incomes.