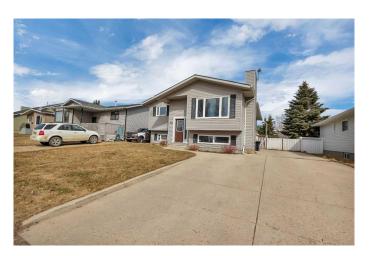

# \$377,000

4 Bedroom, 3.00 Bathroom, 1,190 sqft Residential on 0.14 Acres

Hearthstone, Lacombe, Alberta

Visit REALTOR® website for additional information. Welcome to this move-in ready home, in a fully renovated bi-level gem, featuring 4 bedrooms and 3 baths on a spacious lot with RV parking. Inside, a bright, welcoming interior shines with upgraded lighting & stylish flooring. The modern kitchen offers a large island, newer countertops, and stylish backsplash plus a dining area that opens to a two-tiered deckâ€"ideal for entertaining. The cozy, inviting living room is framed by large windows. The master suite includes a 3-pc ensuite, while the lower level living space offers warmth and comfort with a cozy gas fireplace. With ample parking, a landscaped yard, and countless upgrades, this home is move-in ready and filled with sunshine.