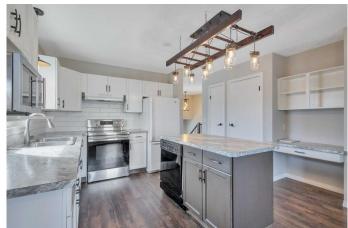

# \$377,000

4 Bedroom, 3.00 Bathroom, 1,190 sqft Residential on 0.14 Acres

Hearthstone, Lacombe, Alberta

Visit REALTOR® website for additional information. Welcome to this move-in ready home, in a fully renovated bi-level gem, featuring 4 bedrooms and 3 baths on a spacious lot with RV parking. Inside, a bright, welcoming interior shines with upgraded lighting & stylish flooring. The modern kitchen offers a large island, newer countertops, and stylish backsplash plus a dining area that opens to a two-tiered deckâ€"ideal for entertaining. The cozy, inviting living room is framed by large windows. The master suite includes a 3-pc ensuite, while the lower level living space offers warmth and comfort with a cozy gas fireplace. With ample parking, a landscaped yard, and countless upgrades, this home is move-in ready and filled with sunshine.