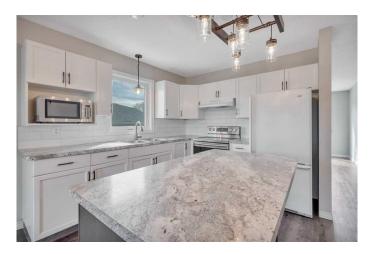

# \$377,000

4 Bedroom, 3.00 Bathroom, 1,190 sqft Residential on 0.14 Acres

Hearthstone, Lacombe, Alberta

Visit REALTOR® website for additional information. Welcome to this move-in ready home, in a fully renovated bi-level gem, featuring 4 bedrooms and 3 baths on a spacious lot with RV parking. Inside, a bright, welcoming interior shines with upgraded lighting & stylish flooring. The modern kitchen offers a large island, newer countertops, and stylish backsplash plus a dining area that opens to a two-tiered deckâ€"ideal for entertaining. The cozy, inviting living room is framed by large windows. The master suite includes a 3-pc ensuite, while the lower level living space offers warmth and comfort with a cozy gas fireplace. With ample parking, a landscaped yard, and countless upgrades, this home is move-in ready and filled with sunshine.