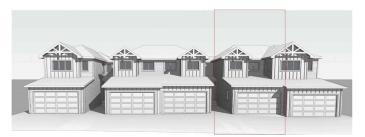

### \$525,000

3 Bedroom, 3.00 Bathroom, 1,313 sqft Residential on 0.06 Acres

NONE, Chestermere, Alberta

Welcome to this Brand new home built by award winning builder, Prominent Homes, in the Brand New Community of Waterford! This Beautiful townhouse as NO CONDO FEES and features 3 Bedrooms and 2 and half Bathrooms and Double Attached Garage. THE MAIN floor also features a Gorgeous Kitchen that has an Island, Dining Nook, and Living Room. THE UPPER floor has 3 Bedrooms including a Large Primary Bedroom with a walk in closet and 4 piece Ensuite and Landry. It also has Alberta New Home Warranty. Possession is June 2025. Call to book your private showing today!

#### **Essential Information**

MLS® # A2211045 Price \$525,000

Bedrooms 3

Bathrooms 3.00

Full Baths 2

Half Baths 1

Square Footage 1,313

Acres 0.06

#### Interior

Interior Features Kitchen Island, No Animal Home, No Smoking Home, Open Floorplan,

Walk-In Closet(s)

Appliances Dishwasher, Electric Range, Microwave Hood Fan, Refrigerator

Heating Forced Air