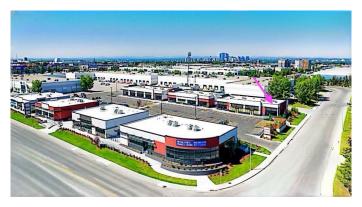

### \$895,000

0 Bedroom, 0.00 Bathroom, Commercial on 0.00 Acres

Marlborough, Calgary, Alberta

PRIME RETAIL/OFFICE CONDOMINIUM FOR SALE â€" FULLY BUILT-OUT, MOVE-IN READY. An excellent opportunity to acquire a fully developed 1,516 SF retail condominium located in a prominent, high-traffic commercial area. Currently operating as an immigration consultancy office, the space features a contemporary layout with premium interior finishes, including floor-to-ceiling glass partitions, private offices, and reception areas. The property is ideally suited for continued use as a professional services office, retail storefront, or a variety of permitted commercial uses. With a modern build-out and immediate occupancy potential, this space offers both owner-users and investors a strategic asset in a thriving business corridor. A commercial lease-to-own options are also available.