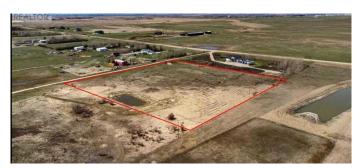

## \$669,000

0 Bedroom, 0.00 Bathroom, Land on 8.92 Acres

NONE, Rural Rocky View County, Alberta

Great opportunity to buy 8.92 Acres of vacant land just half mile East of Airdrie City Limits. Very nice Mountain view to the west, Prairie view to the East. Only 20 minutes drive to Calgary Airport and less than 15 minutes to CrossIron Mill Mall. Zoned R-RUR with well on it & ready to build your dream home.