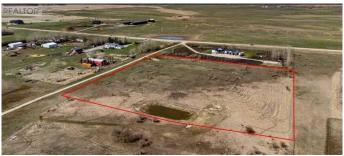

## \$669,000

0 Bedroom, 0.00 Bathroom, Land on 8.92 Acres

NONE, Rural Rocky View County, Alberta

Great opportunity to buy 8.92 Acres of vacant land just half mile East of Airdrie City Limits. Very nice Mountain view to the west, Prairie view to the East. Only 20 minutes drive to Calgary Airport and less than 15 minutes to CrossIron Mill Mall. Zoned R-RUR with well on it & ready to build your dream home.