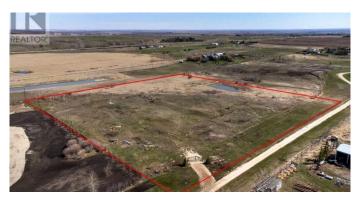

## \$669,000

0 Bedroom, 0.00 Bathroom, Land on 8.92 Acres

NONE, Rural Rocky View County, Alberta

Great opportunity to buy 8.92 Acres of vacant land just half mile East of Airdrie City Limits. Very nice Mountain view to the west, Prairie view to the East. Only 20 minutes drive to Calgary Airport and less than 15 minutes to CrossIron Mill Mall. Zoned R-RUR with well on it & ready to build your dream home.