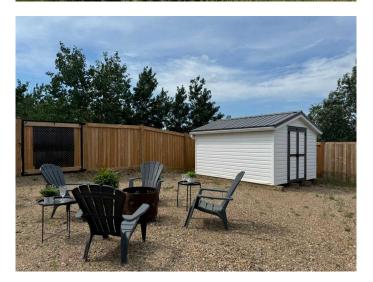

## \$165,000

0 Bedroom, 0.00 Bathroom, Land on 0.15 Acres

Buffalo Sands, Rural Stettler No. 6, County of, Alberta

Welcome to 45 Buffalo Lane at the desirable Buffalo Sands, a family orientated and fun, four season lake side community on beautiful Buffalo Lake. This lake lot is fully set up for you to immediately start enjoying featuring low maintenance landscaping, a private gazebo, outdoor kitchen and is walking distance to the lake, playground, basketball hoops, community pond and boat dock. The outdoor fully enclosed 3-season kitchen includes a countertop prep space and sink, x2 fridge/freezer units, a space saving all-in-one washer/dryer unit, efficient sized hot water tank, microwave, and upright cabinet along with additional shelving and storage. The custom-built gazebo features an L-shaped sectional and propane firepit with louvered shutters and turf creating a relaxing oasis for the whole family to enjoy! Dedicated decking off the gazebo and outdoor kitchen create the perfect balance of indoor/outdoor living and provides a generous space to park your holiday trailer. There is another storage shed tucked in the back corner with an area to accommodate a fire pit (currently stored in the shed), set up bean bags and/or tent depending on your needs. Almost fully fenced, the property includes an oversized gate at one end that allows access to the walking path that flanks the east side of the property, with the convenience of NO neighbors to the back.

#### **Exterior**

Lot Description Low Maintenance Landscape, No Neighbours Behind, Gazebo, Yard

Drainage