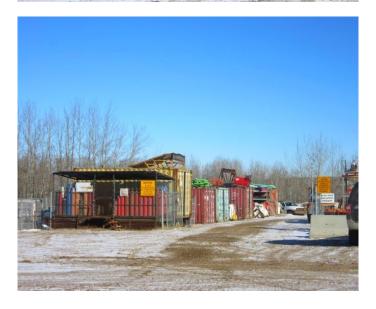

### \$469,900

0 Bedroom, 0.00 Bathroom, Commercial on 0.00 Acres

Lac La Biche, Lac La Biche, Alberta

Commercial Opportunity on Nipewon Road! Formerly known as Stewart Sales and Rentals. this commercial property offers nearly 5,300 sq. ft. of main shop space along with additional outbuildings, all situated on a .78-acre lot in a prime location in Lac La Biche. Whether you're looking to establish a new business or expand an existing one, this property has the space and flexibility to suit a variety of commercial needs with office space, retail space, single bay and parts room, coffee room. Other features include attached dry storage and a cold storage shop at the rear of the property. Conveniently located on Nipewon Road, it offers great visibility and accessibility. There is also an adjacent .80-acre lot that may be available for purchase as part of a package deal, offering even more potential for expansion. Don't miss out on this excellent opportunity to invest in a growing community!