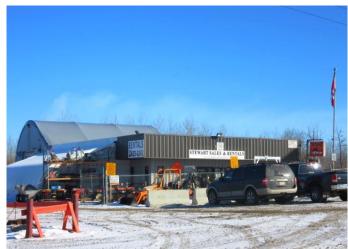

### \$469,900

0 Bedroom, 0.00 Bathroom, Commercial on 0.00 Acres

Lac La Biche, Lac La Biche, Alberta

Commercial Opportunity on Nipewon Road! Formerly known as Stewart Sales and Rentals. this commercial property offers nearly 5,300 sq. ft. of main shop space along with additional outbuildings, all situated on a .78-acre lot in a prime location in Lac La Biche. Whether you're looking to establish a new business or expand an existing one, this property has the space and flexibility to suit a variety of commercial needs with office space, retail space, single bay and parts room, coffee room. Other features include attached dry storage and a cold storage shop at the rear of the property. Conveniently located on Nipewon Road, it offers great visibility and accessibility. There is also an adjacent .80-acre lot that may be available for purchase as part of a package deal, offering even more potential for expansion. Don't miss out on this excellent opportunity to invest in a growing community!