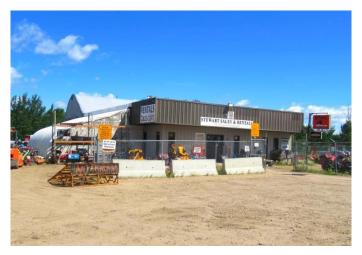

### \$469,900

0 Bedroom, 0.00 Bathroom, Commercial on 0.00 Acres

Lac La Biche, Lac La Biche, Alberta

Commercial Opportunity on Nipewon Road! Formerly known as Stewart Sales and Rentals. this commercial property offers nearly 5,300 sq. ft. of main shop space along with additional outbuildings, all situated on a .78-acre lot in a prime location in Lac La Biche. Whether you're looking to establish a new business or expand an existing one, this property has the space and flexibility to suit a variety of commercial needs with office space, retail space, single bay and parts room, coffee room. Other features include attached dry storage and a cold storage shop at the rear of the property. Conveniently located on Nipewon Road, it offers great visibility and accessibility. There is also an adjacent .80-acre lot that may be available for purchase as part of a package deal, offering even more potential for expansion. Don't miss out on this excellent opportunity to invest in a growing community!

#### **Essential Information**

MLS® # A2210597 Price \$469,900

Bathrooms 0.00 Acres 0.00 Year Built 1991

Type Commercial Sub-Type Warehouse

Status Active

## **Community Information**

Address 24 Nipewon Road

Subdivision Lac La Biche
City Lac La Biche

County Lac La Biche County

Province Alberta

Postal Code T0A 2C0