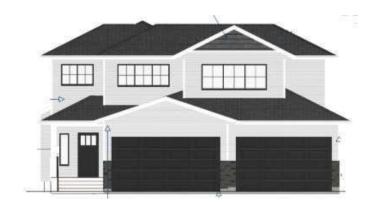

## \$699,900

3 Bedroom, 2.00 Bathroom, 1,874 sqft Residential on 0.17 Acres

Whispering Ridge, Rural Grande Prairie No. 1, County of, Alberta

The Drew plan by Little Rock Builders is a highly sought after overly efficient floor plan! The large entry leads you into a large open area including a dining, kitchen and living area designed to host, live and enjoy life. The main level also has 2 good sized rooms and a full bathroom. The upper level includes a laundry room, bonus room and a master bedroom worthy of a magazine complimented by a gorgeous en-suite and walk-in closet. The basement is unfinished but has potential for 2 bedrooms, full bathroom and living area. The home features a large garage measuring 36' wide 25' deep. A large driveway and much more. This home is not built yet. There is an option to view an existing home from the builder. Possession would be 5-6 months from start of construction.