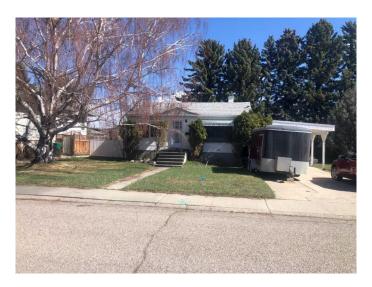

#### \$390,000

3 Bedroom, 1.00 Bathroom, 708 sqft Residential on 0.23 Acres

Glendale, Lethbridge, Alberta

ATTENTION Renovators and Home Builders. A rare opportunity for a large 90 x 110 ft lot in highly sought-after location. Home in need of some TLC or remove and build two homes, located close to schools, playgrounds, and Henderson Lake, Home has a 17 x24 carport and 18 x 24 rear garage. For more info, contact the REALTOR® of your choice!