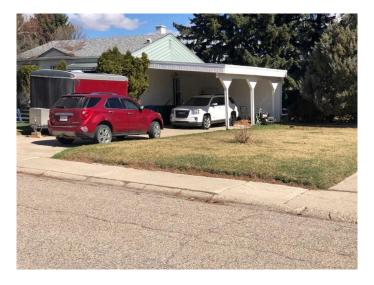

#### \$390,000

3 Bedroom, 1.00 Bathroom, 708 sqft Residential on 0.23 Acres

Glendale, Lethbridge, Alberta

ATTENTION Renovators and Home Builders. A rare opportunity for a large 90 x 110 ft lot in highly sought-after location. Home in need of some TLC or remove and build two homes, located close to schools, playgrounds, and Henderson Lake, Home has a 17 x24 carport and 18 x 24 rear garage. For more info, contact the REALTOR® of your choice!

#### **Amenities**

Parking Spaces 4

Parking Concrete Driveway, Double Garage Detached, Garage Faces Rear,

Carport, Multiple Driveways