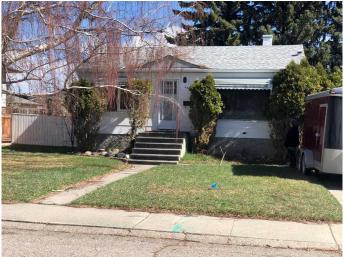

#### \$390,000

3 Bedroom, 1.00 Bathroom, 708 sqft Residential on 0.23 Acres

Glendale, Lethbridge, Alberta

ATTENTION Renovators and Home Builders. A rare opportunity for a large 90 x 110 ft lot in highly sought-after location. Home in need of some TLC or remove and build two homes, located close to schools, playgrounds, and Henderson Lake, Home has a 17 x24 carport and 18 x 24 rear garage. For more info, contact the REALTOR® of your choice!