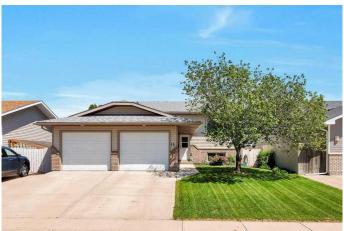

# \$419,900 - 15 Heritage Avenue Ne, Medicine Hat

MLS® #A2210171

### \$419,900

5 Bedroom, 2.00 Bathroom, 1,028 sqft Residential on 0.14 Acres

Northeast Crescent Heights, Medicine Hat, Alberta

Discover the ideal home for your growing family at 15 Heritage Ave NE! Located in a peaceful avenue in NECH, this spacious bilevel is perfectly situated near schools, the Big Mable Centre, and the Northlands shopping area. With 5 generously sized bedrooms and a well-thought-out floor plan, this home offers everything you need for comfort and convenience.

This home also offers the added benefit of an attached, heated double garage, newer siding (2015), 40-year roof (2015), dishwasher (2024) and a H2O Tank (2025) ensuring long-lasting quality and peace of mind.