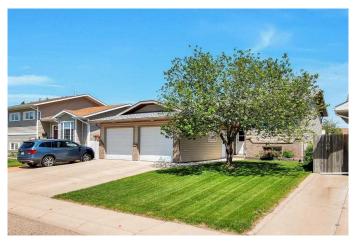

# \$419,900 - 15 Heritage Avenue Ne, Medicine Hat

MLS® #A2210171

### \$419,900

5 Bedroom, 2.00 Bathroom, 1,028 sqft Residential on 0.14 Acres

Northeast Crescent Heights, Medicine Hat, Alberta

Discover the ideal home for your growing family at 15 Heritage Ave NE! Located in a peaceful avenue in NECH, this spacious bilevel is perfectly situated near schools, the Big Mable Centre, and the Northlands shopping area. With 5 generously sized bedrooms and a well-thought-out floor plan, this home offers everything you need for comfort and convenience.

This home also offers the added benefit of an attached, heated double garage, newer siding (2015), 40-year roof (2015), dishwasher (2024) and a H2O Tank (2025) ensuring long-lasting quality and peace of mind.