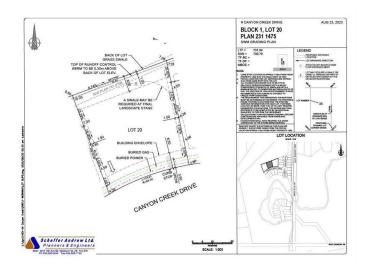

### \$250,000

0 Bedroom, 0.00 Bathroom, Land on 0.40 Acres

Canyon Creek, Medicine Hat, Alberta

Welcome to your perfect canvas in Canyon Creek! These ready-to-build residential lots offer up to half an acre of prime real estate, nestled in a serene and picturesque neighborhood. Imagine waking up to the tranquility of beautiful surroundings, with a stunning prairie backdrop that offers a sense of openness. The peaceful ambiance of Canyon Creek is ideal for your dream home, whether you envision a cozy retreat or an expansive estate. With ample space to create the home you've always desired, these lots provide the perfect opportunity to blend modern living with nature's charm. Embrace the potential of this exceptional property and turn your dream into reality in one of the area's most desirable locations. \*Includes surveying and plot plan\*

# **Community Information**

Address 16 Canyon Creek Drive Sw

Subdivision Canyon Creek
City Medicine Hat

County Medicine Hat

Province Alberta

Postal Code T1B 0B2