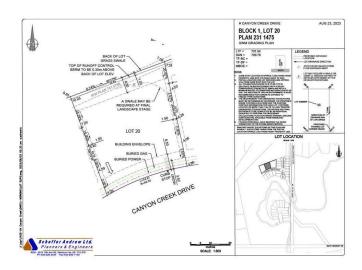

### \$250,000

0 Bedroom, 0.00 Bathroom, Land on 0.40 Acres

Canyon Creek, Medicine Hat, Alberta

Welcome to your perfect canvas in Canyon Creek! These ready-to-build residential lots offer up to half an acre of prime real estate, nestled in a serene and picturesque neighborhood. Imagine waking up to the tranquility of beautiful surroundings, with a stunning prairie backdrop that offers a sense of openness. The peaceful ambiance of Canyon Creek is ideal for your dream home, whether you envision a cozy retreat or an expansive estate. With ample space to create the home you've always desired, these lots provide the perfect opportunity to blend modern living with nature's charm. Embrace the potential of this exceptional property and turn your dream into reality in one of the area's most desirable locations. \*Includes surveying and plot plan\*

# **Community Information**

Address 16 Canyon Creek Drive Sw

Subdivision Canyon Creek
City Medicine Hat

County Medicine Hat

Province Alberta

Postal Code T1B 0B2