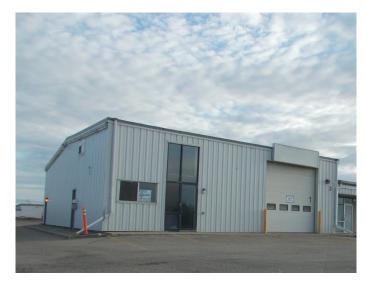

### \$13

0 Bedroom, 0.00 Bathroom, Commercial on 1.95 Acres

Richmond Industrial Park, Grande Prairie, Alberta

Total Monthly Payment: \$5,267.52 + GST Second Floor Lunchroom/Washroom - 519 sq.ft. 2nd floor base rent only. FOR LEASE: SHOP/OFFICE: high traffic location, easy access to 108 Street, visual exposure, 3,260 +/- sq. ft. in 10,308 +/- sq. ft. building on 1.95 acres. SHOP: TWO BAYS: One drive-through with sump (23'"x69' +/-) and exhaust fan, one drive-in (23'x43'6" +/-), Three overhead doors electric lift. NEW LED lightning, one ceiling fan, overhead unit heater, one washroom. OFFICE: Large reception, one private office, carpet/vinyl plank flooring, painted walls, freshly painted ceiling, new LED lighting, one washroom. 2nd Floor Office, Lunchroom or Boardroom: 519 sq.ft. (25'x20' +/-), laminate flooring, painted drywall walls, painted open beam ceilings, baseboard heat, washroom with shower/storage/washer and dryer hookups. PARKING: limited south area parking SIGNAGE: Pylon sign ZONING: IG -General Industrial LOCATION: Richmond Industrial Park RENT: \$4,093.92/month (\$13.00/sq. ft.) + GST NET COSTS: \$1,173.60/month (\$4.32/sq. ft.) + GST 2nd floor net costs free! UTILITIES: TENANT PAYS- Gas & Power. Included in NET COSTS-Water AVAILABLE: Negotiable. SUPPLEMENTS: Total Monthly Payment, Floor Plan. To obtain copies of SUPPLEMENTS not visible on this site please contact REALTOR ®. Measurements are +/and must be confirmed by recipient prior to