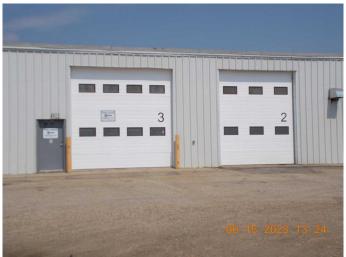

### \$13

0 Bedroom, 0.00 Bathroom, Commercial on 1.95 Acres

Richmond Industrial Park, Grande Prairie, Alberta

Total Monthly Payment: \$5,267.52 + GST Second Floor Lunchroom/Washroom - 519 sq.ft. 2nd floor base rent only. FOR LEASE: SHOP/OFFICE: high traffic location, easy access to 108 Street, visual exposure, 3,260 +/- sq. ft. in 10,308 +/- sq. ft. building on 1.95 acres. SHOP: TWO BAYS: One drive-through with sump (23'"x69' +/-) and exhaust fan, one drive-in (23'x43'6" +/-), Three overhead doors electric lift. NEW LED lightning, one ceiling fan, overhead unit heater, one washroom. OFFICE: Large reception, one private office, carpet/vinyl plank flooring, painted walls, freshly painted ceiling, new LED lighting, one washroom. 2nd Floor Office, Lunchroom or Boardroom: 519 sq.ft. (25'x20' +/-), laminate flooring, painted drywall walls, painted open beam ceilings, baseboard heat, washroom with shower/storage/washer and dryer hookups. PARKING: limited south area parking SIGNAGE: Pylon sign ZONING: IG -General Industrial LOCATION: Richmond Industrial Park RENT: \$4,093.92/month (\$13.00/sq. ft.) + GST NET COSTS: \$1,173.60/month (\$4.32/sq. ft.) + GST 2nd floor net costs free! UTILITIES: TENANT PAYS- Gas & Power. Included in NET COSTS-Water AVAILABLE: Negotiable. SUPPLEMENTS: Total Monthly Payment, Floor Plan. To obtain copies of SUPPLEMENTS not visible on this site please contact REALTOR ®. Measurements are +/and must be confirmed by recipient prior to