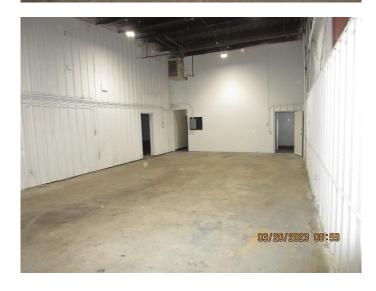

### \$13

0 Bedroom, 0.00 Bathroom, Commercial on 1.95 Acres

Richmond Industrial Park, Grande Prairie, Alberta

Total Monthly Payment: \$5,267.52 + GST Second Floor Lunchroom/Washroom - 519 sq.ft. 2nd floor base rent only. FOR LEASE: SHOP/OFFICE: high traffic location, easy access to 108 Street, visual exposure, 3,260 +/- sq. ft. in 10,308 +/- sq. ft. building on 1.95 acres. SHOP: TWO BAYS: One drive-through with sump (23'"x69' +/-) and exhaust fan, one drive-in (23'x43'6" +/-), Three overhead doors electric lift. NEW LED lightning, one ceiling fan, overhead unit heater, one washroom. OFFICE: Large reception, one private office, carpet/vinyl plank flooring, painted walls, freshly painted ceiling, new LED lighting, one washroom. 2nd Floor Office, Lunchroom or Boardroom: 519 sq.ft. (25'x20' +/-), laminate flooring, painted drywall walls, painted open beam ceilings, baseboard heat, washroom with shower/storage/washer and dryer hookups. PARKING: limited south area parking SIGNAGE: Pylon sign ZONING: IG -General Industrial LOCATION: Richmond Industrial Park RENT: \$4,093.92/month (\$13.00/sq. ft.) + GST NET COSTS: \$1,173.60/month (\$4.32/sq. ft.) + GST 2nd floor net costs free! UTILITIES: TENANT PAYS- Gas & Power. Included in NET COSTS-Water AVAILABLE: Negotiable. SUPPLEMENTS: Total Monthly Payment, Floor Plan. To obtain copies of SUPPLEMENTS not visible on this site please contact REALTOR ®. Measurements are +/and must be confirmed by recipient prior to