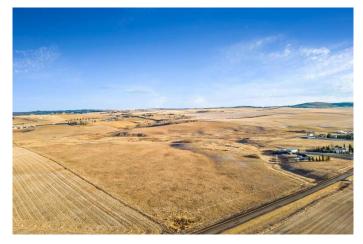

#### \$1,400,000

0 Bedroom, 0.00 Bathroom, Land on 74.13 Acres

NONE, Rural Foothills County, Alberta

Welcome to a truly exceptional opportunity! This stunning 74-acre parcel is located less than 10 minutes from Calgary, offering the perfect balance of peaceful country living with unbeatable access to all the city's amenities.\*\*\*\*Whether you're dreaming of building your forever home, investing for the future, or exploring development potentialâ€"this property has it all.\*\*\*\*Just 5 minutes from Spruce Meadows, Rocky Mountain Show Jumping, and Sirocco Golf Course, this land is perfectly positioned for both lifestyle and convenience. Enjoy rolling hills, a picturesque valley, and a meandering creek fed by a natural springâ€"all set in a quiet, wind-sheltered location that feels like your own private paradise.\*\*\*There are multiple ideal building sites, each with spectacular views and endless potential. Plus, with the possibility to subdivide (with Foothills County approval), this is a smart investment you won't want to pass up.\*\*\*The future here is wide openâ€"create your dream estate, horse property, or land bank for future growth.\*\*\*Make an offer and make it yours today. Opportunities like this don't come often!\*\*\*Please note: GST is not included in the list price. If applicable and the Buyer is not a GST registrant, GST will be payable to the Seller's lawyer on or before Completion Day.

# Exterior

| Lot Description | Cleared, Creek/River/Stream/Pond, Gentle Sloping, Near Golf Course, |  |
|-----------------|---------------------------------------------------------------------|--|
|                 | Meadow, Native Plants, Pasture, Seasonal Water                      |  |