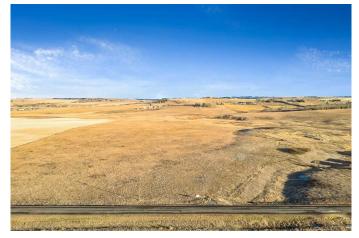

#### \$1,400,000

0 Bedroom, 0.00 Bathroom, Land on 74.13 Acres

NONE, Rural Foothills County, Alberta

Welcome to a truly exceptional opportunity! This stunning 74-acre parcel is located less than 10 minutes from Calgary, offering the perfect balance of peaceful country living with unbeatable access to all the city's amenities.\*\*\*\*Whether you're dreaming of building your forever home, investing for the future, or exploring development potentialâ€"this property has it all.\*\*\*\*Just 5 minutes from Spruce Meadows, Rocky Mountain Show Jumping, and Sirocco Golf Course, this land is perfectly positioned for both lifestyle and convenience. Enjoy rolling hills, a picturesque valley, and a meandering creek fed by a natural springâ€"all set in a quiet, wind-sheltered location that feels like your own private paradise.\*\*\*There are multiple ideal building sites, each with spectacular views and endless potential. Plus, with the possibility to subdivide (with Foothills County approval), this is a smart investment you won't want to pass up.\*\*\*The future here is wide openâ€"create your dream estate, horse property, or land bank for future growth.\*\*\*Make an offer and make it yours today. Opportunities like this don't come often!\*\*\*Please note: GST is not included in the list price. If applicable and the Buyer is not a GST registrant, GST will be payable to the Seller's lawyer on or before Completion Day.

# Exterior

| Lot Description | Cleared, Creek/River/Stream/Pond, Gentle Sloping, Near Golf Course, |  |
|-----------------|---------------------------------------------------------------------|--|
|                 | Meadow, Native Plants, Pasture, Seasonal Water                      |  |