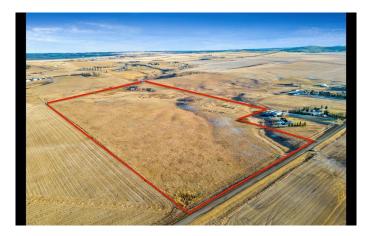

# \$1,400,000 - 80 W Street W, Rural Foothills County

MLS® #A2209361

#### \$1,400,000

0 Bedroom, 0.00 Bathroom, Land on 74.13 Acres

NONE, Rural Foothills County, Alberta

Welcome to a truly exceptional opportunity! This stunning 74-acre parcel is located less than 10 minutes from Calgary, offering the perfect balance of peaceful country living with unbeatable access to all the city's amenities.\*\*\*\*Whether you're dreaming of building your forever home, investing for the future, or exploring development potentialâ€"this property has it all.\*\*\*\*Just 5 minutes from Spruce Meadows, Rocky Mountain Show Jumping, and Sirocco Golf Course, this land is perfectly positioned for both lifestyle and convenience. Enjoy rolling hills, a picturesque valley, and a meandering creek fed by a natural springâ€"all set in a quiet, wind-sheltered location that feels like your own private paradise.\*\*\*There are multiple ideal building sites, each with spectacular views and endless potential. Plus, with the possibility to subdivide (with Foothills County approval), this is a smart investment you won't want to pass up.\*\*\*The future here is wide openâ€"create your dream estate, horse property, or land bank for future growth.\*\*\*Make an offer and make it yours today. Opportunities like this don't come often!\*\*\*Please note: GST is not included in the list price. If applicable and the Buyer is not a GST registrant, GST will be payable to the Seller's lawyer on or before Completion Day.

# Exterior

| Lot Description | Cleared, Creek/River/Stream/Pond, Gentle Sloping, Near Golf Course, |  |
|-----------------|---------------------------------------------------------------------|--|
|                 | Meadow, Native Plants, Pasture, Seasonal Water                      |  |