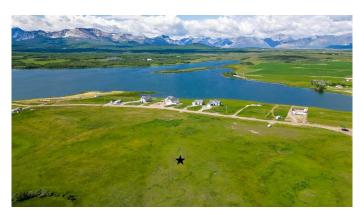

#### \$250,000

0 Bedroom, 0.00 Bathroom, Land on 7.46 Acres

NONE, Rural Cardston County, Alberta

If you're looking for a quiet, serene peace of paradise to call your own and build your future dream home on look no further! This property, overlooking Payne Lake, is located just 15 minutes from Waterton Lakes National Park, 20 minutes to the town of Cardston, and 30 minutes to nearest the United States border crossing! Around Payne Lake you and your family can enjoy fishing, gorgeous hikes, kayaking/canoeing, camping, and so much more!! If you're looking for the perfect recreational property to get out of the hustle and bustle of city life, call your REALTOR® and book your showing today!