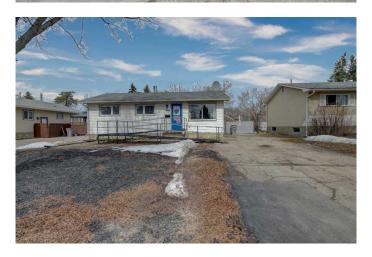

### \$224,900

3 Bedroom, 2.00 Bathroom, 1,074 sqft Residential on 0.15 Acres

Mountview., Grande Prairie, Alberta

Nestled just North of St. Clement Catholic School on a spacious, mature lot with trees and raised flower beds sits this 3 bedroom, 2 full bathroom bungalow with over 1,000sq.ft of developed living space. Walking in you are greeted by the main living room which flows into the kitchen area, complete with a walk-in pantry and leading down the hallway to all bedrooms + the tastefully updated full 4pc bathroom. The full basement has a finished 3pc bathroom w/ shower and laundry, along with 2 alarmed sump pumps and a wide open space ready for your future development! Enjoy the peaceful neighbourhood of Mountview with parks, playgrounds and frequent visits from deer + bunnies, call your REALTOR® of choice and book your tour today!