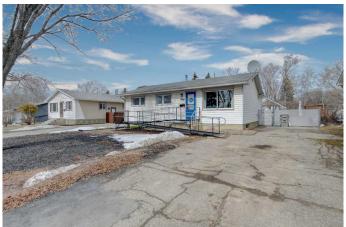

### \$224,900

3 Bedroom, 2.00 Bathroom, 1,074 sqft Residential on 0.15 Acres

Mountview., Grande Prairie, Alberta

Nestled just North of St. Clement Catholic School on a spacious, mature lot with trees and raised flower beds sits this 3 bedroom, 2 full bathroom bungalow with over 1,000sq.ft of developed living space. Walking in you are greeted by the main living room which flows into the kitchen area, complete with a walk-in pantry and leading down the hallway to all bedrooms + the tastefully updated full 4pc bathroom. The full basement has a finished 3pc bathroom w/ shower and laundry, along with 2 alarmed sump pumps and a wide open space ready for your future development! Enjoy the peaceful neighbourhood of Mountview with parks, playgrounds and frequent visits from deer + bunnies, call your REALTOR® of choice and book your tour today!