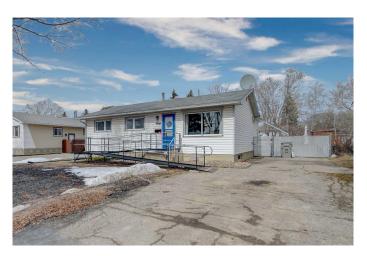

# \$224,900 - 9622 111 Avenue, Grande Prairie

MLS® #A2208739

### \$224,900

3 Bedroom, 2.00 Bathroom, 1,074 sqft Residential on 0.15 Acres

Mountview., Grande Prairie, Alberta

Nestled just North of St. Clement Catholic School on a spacious, mature lot with trees and raised flower beds sits this 3 bedroom, 2 full bathroom bungalow with over 1,000sq.ft of developed living space. Walking in you are greeted by the main living room which flows into the kitchen area, complete with a walk-in pantry and leading down the hallway to all bedrooms + the tastefully updated full 4pc bathroom. The full basement has a finished 3pc bathroom w/ shower and laundry, along with 2 alarmed sump pumps and a wide open space ready for your future development! Enjoy the peaceful neighbourhood of Mountview with parks, playgrounds and frequent visits from deer + bunnies, call your REALTOR® of choice and book your tour today!