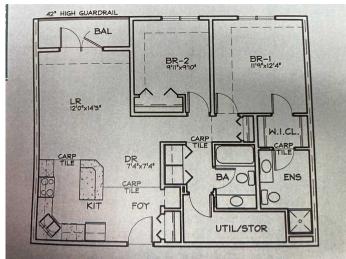

# \$235,000

2 Bedroom, 2.00 Bathroom, 915 sqft Residential on 0.00 Acres

Wainwright, Wainwright, Alberta

Convenience and Comfort at Morgan Place Condos! If you're looking for a spacious, low-maintenance home in a prime location, look no further than this stunning two-bedroom apartment-style condo in the sought-after Morgan Place Condos. Built in 2009, this well-designed unit offers the perfect blend of modern living and everyday convenience. One of the standout features of this condo is its generous layout, offering two nicely sized bedrooms and a 4-piece bathroom. Whether you need extra space for a growing family, a home office, or a guest room, this condo has you covered. The open-concept kitchen, dining, and living area create a warm and inviting space, perfect for entertaining or relaxing after a long day. Storage is never an issue, thanks to the dedicated laundry room that also doubles as a storage area. You'll have plenty of space to keep your belongings organized while enjoying the convenience of in-suite laundry. Say goodbye to yard work! This maintenance-free lifestyle allows you to focus on what truly matters while enjoying the perks of condo living. One of the biggest bonuses of this unit is the heated underground parkingâ€"no more scraping ice off your car in the winter or worrying about parking spots. Located close to all amenities, you'II have everything you need just minutes away, including shopping, restaurants, schools, parks, and walking trails. Don't miss this fantastic opportunity to own a beautiful condo in a prime location. Contact us today to